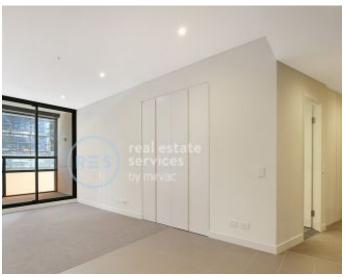

## Oversized 1-Bedroom Apartment in Ovo, Zetland

This near new, 60sqm 1-Bedroom Apartment features;

- Large bedroom with floor to ceiling built-in wardrobe
- Open-plan living and dining area flowing onto balcony
- Modern kitchen with stone benchtop and built-in appliances
- South-West facing balcony with access from living area
- Sleek bathroom with plenty of storage
- Internal laundry with dryer included
- Ducted A/C, video intercom and NBN connectivity
- Close to Woolworths, The Social Corner and Green Square Train Station