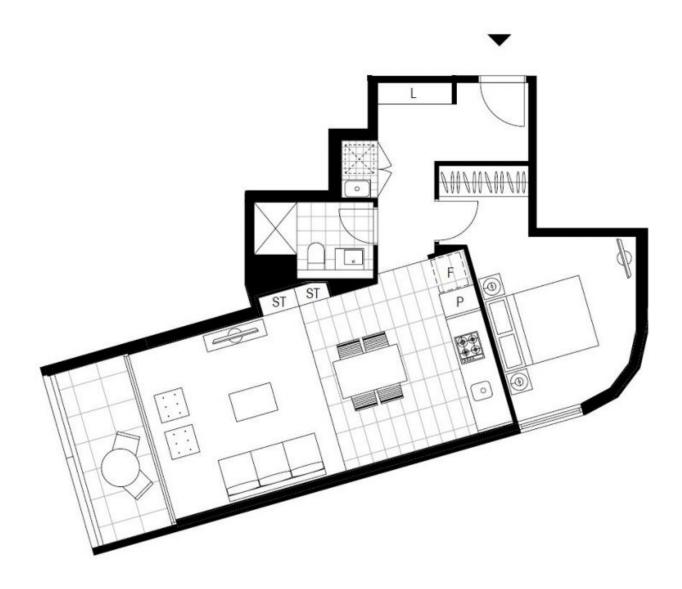

## Oversized 1-Bedroom Apartment in Ovo, Zetland

This near new, 60sqm 1-Bedroom Apartment features;

- Large bedroom with floor to ceiling built-in wardrobe
- Open-plan living and dining area flowing onto balcony
- Modern kitchen with stone benchtop and built-in appliances
- South-West facing balcony with access from living area
- Sleek bathroom with plenty of storage
- Internal laundry with dryer included
- Ducted A/C, video intercom and NBN connectivity
- Close to Woolworths, The Social Corner and Green Square Train Station

## **DEPOSIT TAKEN**

Contact: Carmen Whiteley

02 8588 8888

0497 555 519

Type: Apartment Date Available: 24/03/2020

**Bond:** \$2380

https://www.resbymirvac.com

Plans shown are only indicative of layout. Dimensions are approximate.