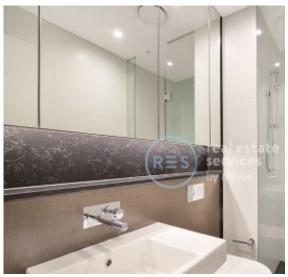

## Oversized 1-Bedroom Apartment in Ovo, Zetland

This near new, 60sqm 1-Bedroom Apartment features;

- Large bedroom with floor to ceiling built-in wardrobe
- Open-plan living and dining area flowing onto balcony
- Modern kitchen with stone benchtop and built-in appliances
- South-West facing balcony with access from living area
- Sleek bathroom with plenty of storage
- Internal laundry with dryer included
- Ducted A/C, video intercom and NBN connectivity
- Close to Woolworths, The Social Corner and Green Square Train Station