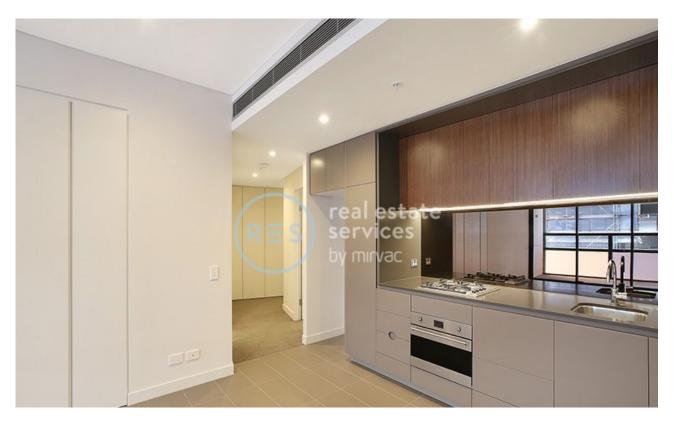

## Oversized 1-Bedroom Apartment in Ovo, Zetland

This near new, 60sqm 1-Bedroom Apartment features;

- Large bedroom with floor to ceiling built-in wardrobe
- Open-plan living and dining area flowing onto balcony
- Modern kitchen with stone benchtop and built-in appliances
- South-West facing balcony with access from living area
- Sleek bathroom with plenty of storage
- Internal laundry with dryer included
- Ducted A/C, video intercom and NBN connectivity
- Close to Woolworths, The Social Corner and Green Square Train Station