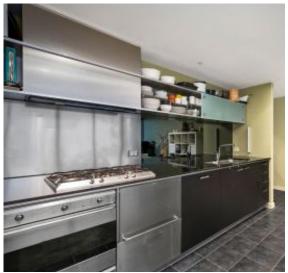

Full windows dominate the airy lounge and meals hub, while a gourmet kitchen will have you wanting to always eat in with its stylish stone benchtop, sleek glass splashback, and stainless steel appliances. The spacious bedroom enjoys a great corner position allowing for sensational views (also has balcony access), while further appreciate the pristine