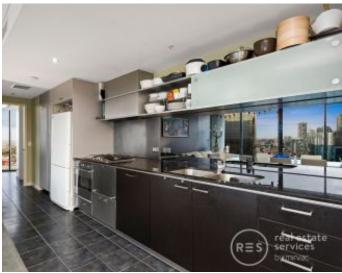

Full windows dominate the airy lounge and meals hub, while a gourmet kitchen will have you wanting to always eat in with its stylish stone benchtop, sleek glass splashback, and stainless steel appliances. The spacious bedroom enjoys a great corner position allowing for sensational views (also has balcony access), while further appreciate the pristine