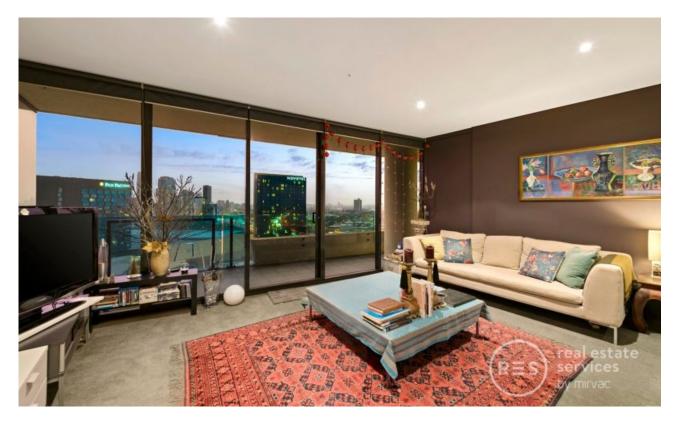

## Standout Docklands Pad with an Enormous Balcony

With highlights that include a generous full-length balcony enjoying superb views plus an open living zone that is bathed in natural light, this appealing one bedroom apartment in the Yarra's Edge precinct is an outstanding entertainer.

This 24th floor dwelling is sure to catch the eye of owner-occupiers and smart investors who are looking to dip their toes in the Docklands property market. The expansive balcony is truly the highlight of the apartment, with an amazing amount of space and marvelous views including glimpses of the CBD and out towards Port Phillip Bay.

Full windows dominate the airy lounge and meals hub, while a gourmet kitchen will have you wanting to always eat in with its stylish stone benchtop, sleek glass splashback, and stainless steel appliances. The spacious bedroom enjoys a great corner position allowing for sensational views (also has balcony access), while further appreciate the pristine