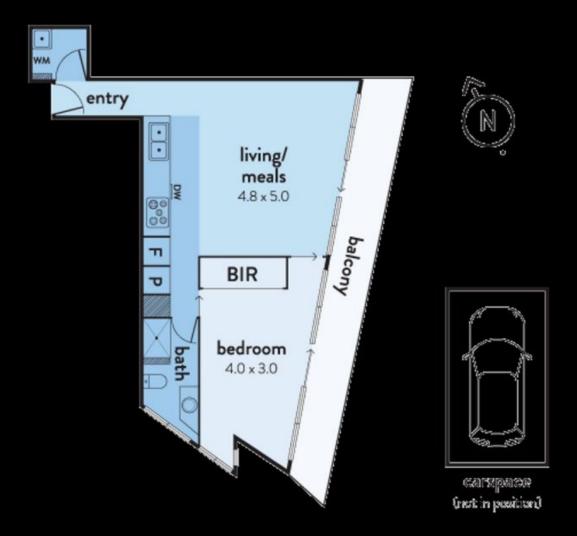

## 2407/50 LORIMER STREET, DOCKLANDS

The above plants an artistic impression only, it includes elements that are for display purposes and may not be to acate. Dimensions are approximate and every same has been taken to verify the reasuracy of details.