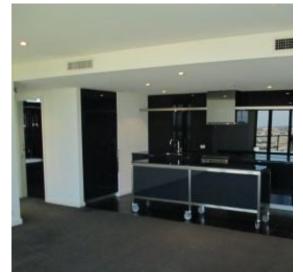

## Stunning apartment on the Yarras Edge

Located in Docklands premier Yarra's Edge precinct, this stunning apartment features a spacious central living area with adjoining balcony, huge host style kitchen with multiple configuration options with stone topped island bench, and stainless steel Miele appliances, Fisher & Paykel dish drawer and integrated refrigerator tick all the boxes when it comes to your living and dining needs. Each bedroom is smartly positioned either side of the living area, allowing space and comfort in each room along with built in wardrobes and that stunning view right throughout (master also includes access balcony). The oversize bathroom features double basin vanity, separate spa bath and separate shower recess.