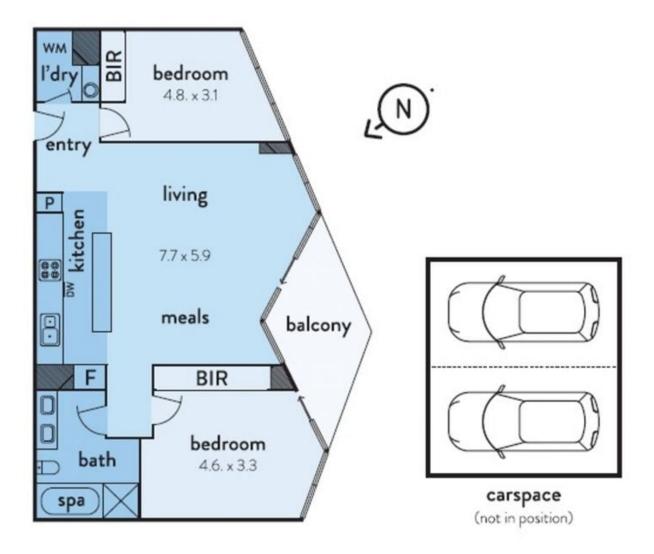

## Stunning apartment on the Yarras Edge

Located in Docklands premier Yarra's Edge precinct, this stunning apartment features a spacious central living area with adjoining balcony, huge host style kitchen with multiple configuration options with stone topped island bench, and stainless steel Miele appliances, Fisher & Paykel dish drawer and integrated refrigerator tick all the boxes when it comes to your living and dining needs. Each bedroom is smartly positioned either side of the living area, allowing space and comfort in each room along with built in wardrobes and that stunning view right throughout (master also includes access balcony). The oversize bathroom features double basin vanity, separate spa bath and separate shower recess.

Complete with full laundry, two secure car spaces, access to Mirvac's renowned Rek Dek gymnasium/pool, avail yourself of the opportunity to secure this exclusive address.

Plans shown are only indicative of layout. Dimensions are approximate.

DOCKLANDS, VIC 2305/90 Lorimer Street