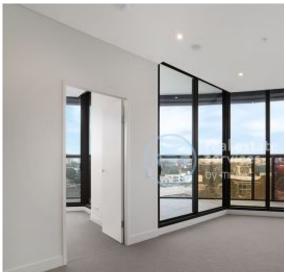

## 2-Bedroom Apartment with City Views and Parking

This 82sqm, 2-Bedroom Apartment features:

- Large bedrooms with floor to ceiling built-in wardrobes
- Open-plan living and dining area flowing onto balcony
- Modern kitchen with stone benchtop and Smeg appliances
- Sleek bathroom with plenty of storage
- North-East facing balcony, access from living and both bedrooms
- Internal laundry with dryer included
- Secure basement car space and storage cage included
- Ducted A/C, video intercom and NBN connectivity
- 300m to Woolworths, The Social Corner and Green Square Train Station