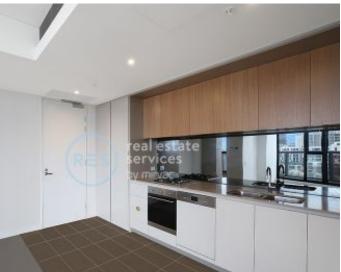

## 2-Bedroom Apartment with City Views and Parking

This 82sqm, 2-Bedroom Apartment features:

- Large bedrooms with floor to ceiling built-in wardrobes
- Open-plan living and dining area flowing onto balcony
- Modern kitchen with stone benchtop and Smeg appliances
- Sleek bathroom with plenty of storage
- North-East facing balcony, access from living and both bedrooms
- Internal laundry with dryer included
- Secure basement car space and storage cage included
- Ducted A/C, video intercom and NBN connectivity
- 300m to Woolworths, The Social Corner and Green Square Train Station