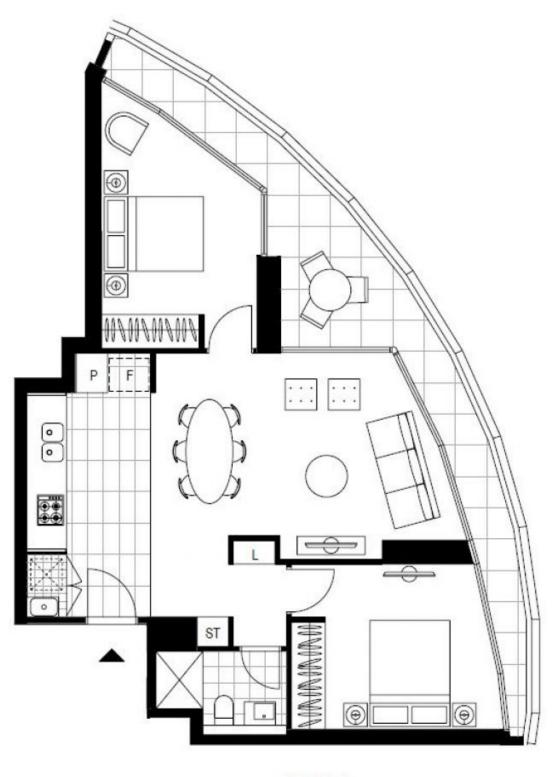

## 2-Bedroom Apartment with City Views and Parking

This 82sqm, 2-Bedroom Apartment features:

- Large bedrooms with floor to ceiling built-in wardrobes
- Open-plan living and dining area flowing onto balcony
- Modern kitchen with stone benchtop and Smeg appliances
- Sleek bathroom with plenty of storage
- North-East facing balcony, access from living and both bedrooms
- Internal laundry with dryer included
- Secure basement car space and storage cage included
- Ducted A/C, video intercom and NBN connectivity
- 300m to Woolworths, The Social Corner and Green Square Train Station

## **DEPOSIT TAKEN - More apartments available!**

Contact: Carmen Whiteley

02 8588 8888 0497 555 519

Type: Apartment
Date Available: 17/12/2020
Bond: \$2560

https://www.resbymirvac.com

LEVEL 8

Plans shown are only indicative of layout. Dimensions are approximate.