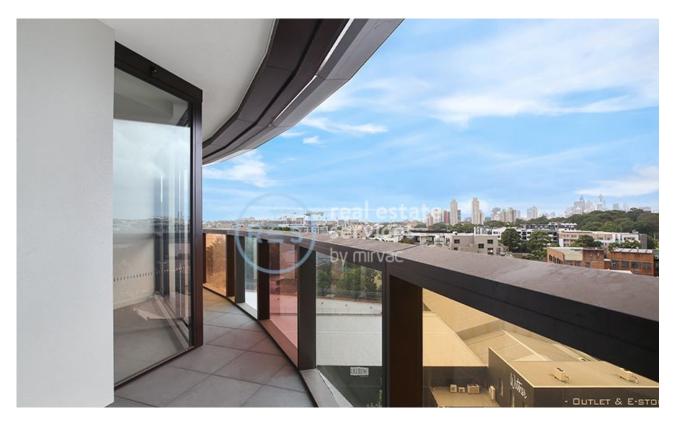

## 2-Bedroom Apartment with City Views and Parking

This 82sqm, 2-Bedroom Apartment features:

- Large bedrooms with floor to ceiling built-in wardrobes
- Open-plan living and dining area flowing onto balcony
- Modern kitchen with stone benchtop and Smeg appliances
- Sleek bathroom with plenty of storage
- North-East facing balcony, access from living and both bedrooms
- Internal laundry with dryer included
- Secure basement car space and storage cage included
- Ducted A/C, video intercom and NBN connectivity
- 300m to Woolworths, The Social Corner and Green Square Train Station