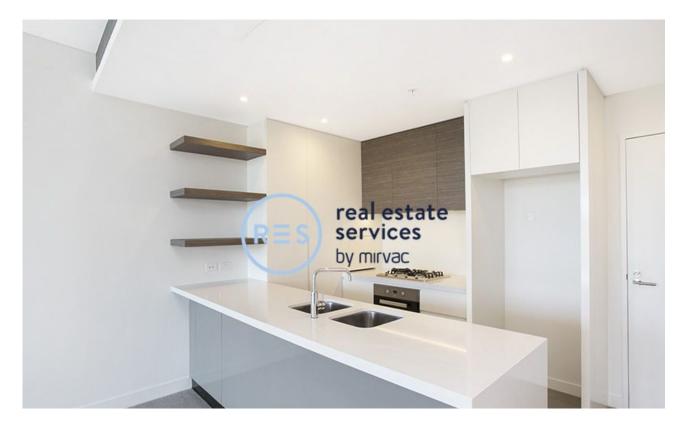

## City Views from 2-Bedroom Apartment in Zetland This 97sqm, 4th floor Apartment features:

- Well-appointed bedrooms with built-in wardrobes
- Generous living and dining area, with built-in TV cabinetry
- Contemporary kitchen with stone benchtops and Smeg appliances
- Sleek bathrooms with plenty of vanity storage
- Spacious North-East facing balcony, with city views
- Internal laundry with dryer included
- Secure car space and storage cage included
- Ducted A/C, video intercom and NBN connectivity
- 300m to Woolworths, The Social Corner and Green Square Train Station
- (10mins to the City)