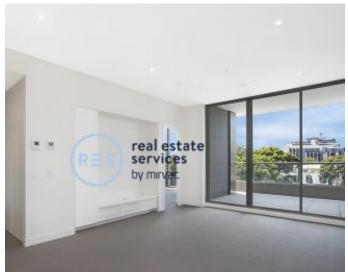

## City Views from 2-Bedroom Apartment in Zetland This 97sqm, 4th floor Apartment features:

- Well-appointed bedrooms with built-in wardrobes
- Generous living and dining area, with built-in TV cabinetry
- Contemporary kitchen with stone benchtops and Smeg appliances
- Sleek bathrooms with plenty of vanity storage
- Spacious North-East facing balcony, with city views
- Internal laundry with dryer included
- Secure car space and storage cage included
- Ducted A/C, video intercom and NBN connectivity
- 300m to Woolworths, The Social Corner and Green Square Train Station
- (10mins to the City)