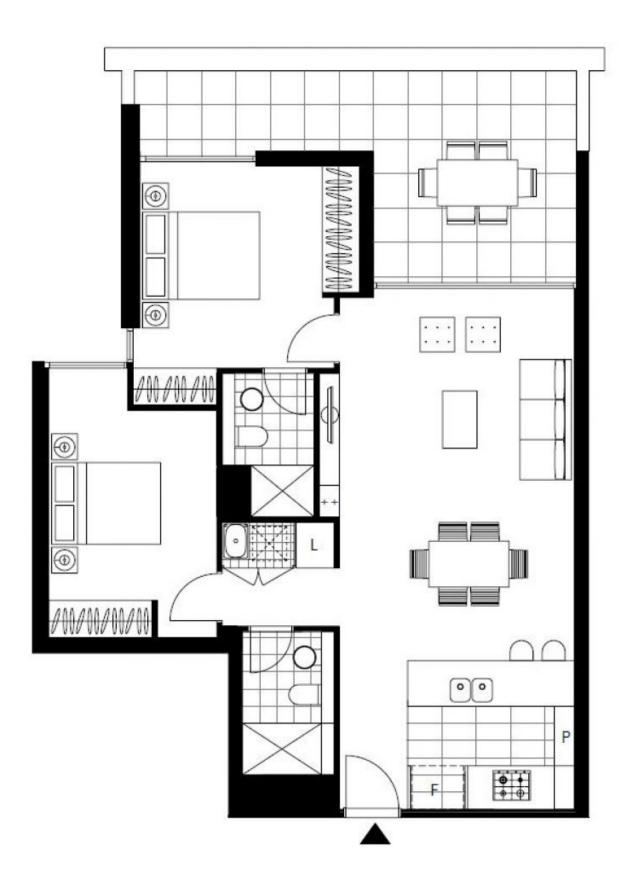

Plans shown are only indicative of layout. Dimensions are approximate.

**ZETLAND, NSW** 401/28 Ebsworth Street