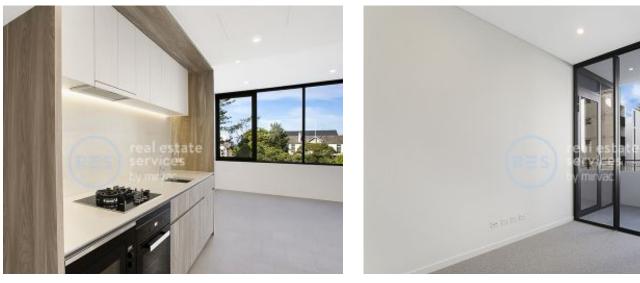

## **1-Bedroom Apartment with parking in The Moreton** This bright, 50sqm 1-Bedroom Apartment features;

- Large bedroom with floor to ceiling built-in wardrobe
- Stone benchtop in kitchen with Miele appliances
- Sleek stone bathroom with modern features
- Private balcony with access from master and living
- Internal laundry with washer and dryer included
- Secure basement car space and storage cage provided
- Ducted A/C, video intercom and NBN connectivity
- Close to schools, transport and Bondi Beach (1.5km)