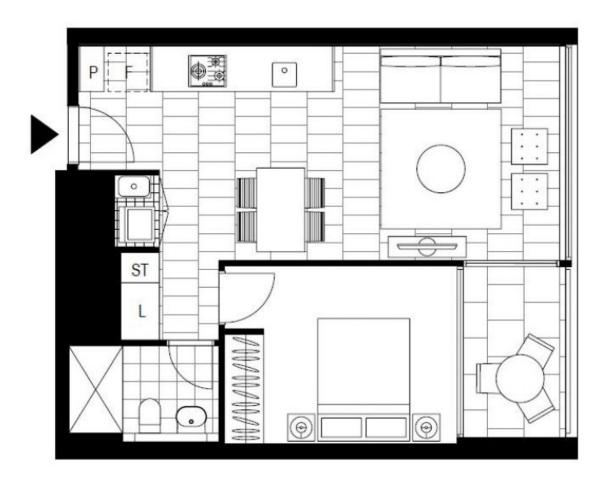

## **1-Bedroom Apartment with parking in The Moreton** This bright, 50sqm 1-Bedroom Apartment features;

- Large bedroom with floor to ceiling built-in wardrobe
- Stone benchtop in kitchen with Miele appliances
- Sleek stone bathroom with modern features
- Private balcony with access from master and living
- Internal laundry with washer and dryer included
- Secure basement car space and storage cage provided
- Ducted A/C, video intercom and NBN connectivity
- Close to schools, transport and Bondi Beach (1.5km)

Plans shown are only indicative of layout. Dimensions are approximate.