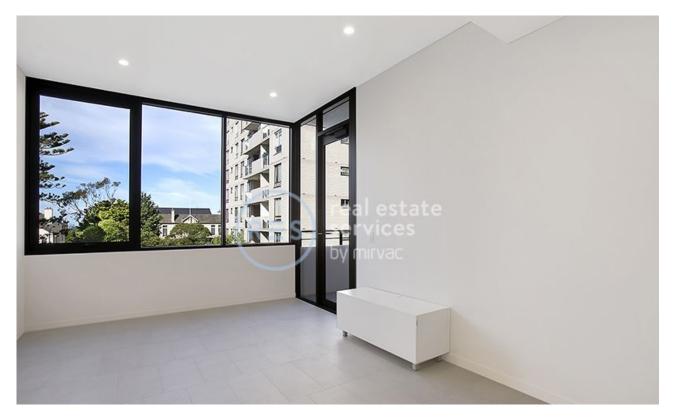

## **1-Bedroom Apartment with parking in The Moreton** This bright, 50sqm 1-Bedroom Apartment features;

- Large bedroom with floor to ceiling built-in wardrobe
- Stone benchtop in kitchen with Miele appliances
- Sleek stone bathroom with modern features
- Private balcony with access from master and living
- Internal laundry with washer and dryer included
- Secure basement car space and storage cage provided
- Ducted A/C, video intercom and NBN connectivity
- Close to schools, transport and Bondi Beach (1.5km)