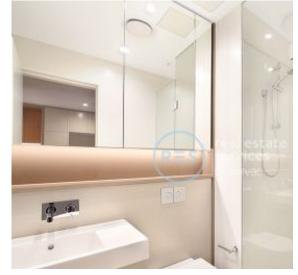

## Bright 1-Bedroom Apartment in 'Ovo', Zetland This Level 2, 57sqm 1-Bedroom Apartment features:

- Large bedroom with floor to ceiling built-in wardrobe
- Open plan living and dining area flowing onto North-facing balcony
- Modern kitchen with stone benchtop and Smeg appliances
- Sleek bathroom with plenty of storage
- Internal laundry with dryer include
- Secure storage cage included
- Ducted A/C, video intercom and NBN connectivity
- Close to Woolworths, The Social Corner and Green Square Train Station