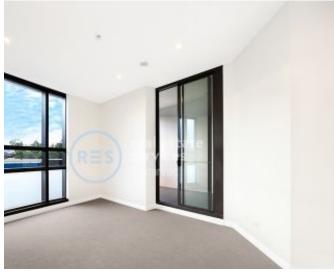

## Bright 1-Bedroom Apartment in 'Ovo', Zetland This Level 2, 57sqm 1-Bedroom Apartment features:

- Large bedroom with floor to ceiling built-in wardrobe
- Open plan living and dining area flowing onto North-facing balcony
- Modern kitchen with stone benchtop and Smeg appliances
- Sleek bathroom with plenty of storage
- Internal laundry with dryer include
- Secure storage cage included
- Ducted A/C, video intercom and NBN connectivity
- Close to Woolworths, The Social Corner and Green Square Train Station