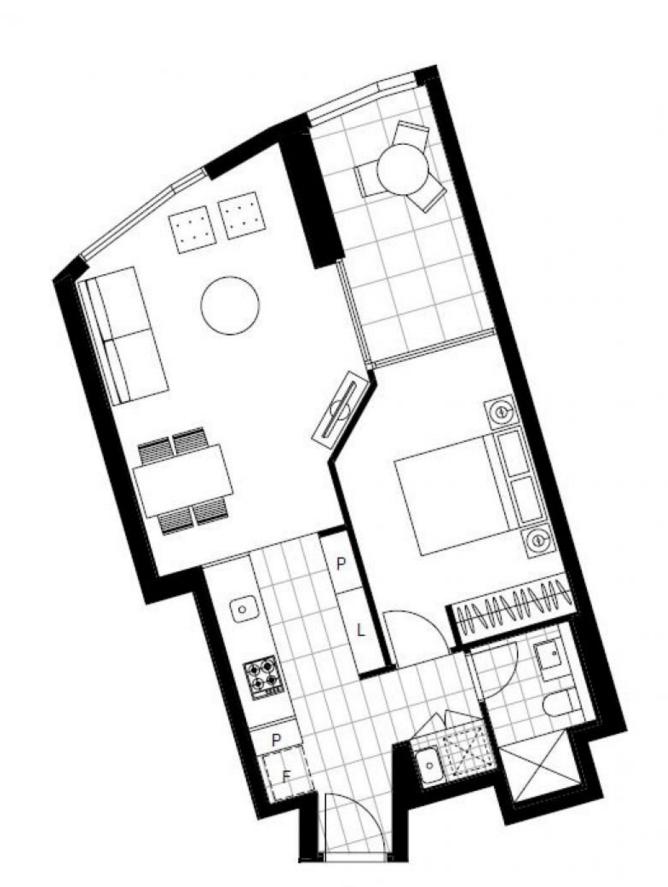

## Bright 1-Bedroom Apartment in 'Ovo', Zetland This Level 2, 57sqm 1-Bedroom Apartment features:

- Large bedroom with floor to ceiling built-in wardrobe
- Open plan living and dining area flowing onto North-facing balcony
- Modern kitchen with stone benchtop and Smeg appliances
- Sleek bathroom with plenty of storage
- Internal laundry with dryer include
- Secure storage cage included
- Ducted A/C, video intercom and NBN connectivity
- Close to Woolworths, The Social Corner and Green Square Train Station

Plans shown are only indicative of layout. Dimensions are approximate.