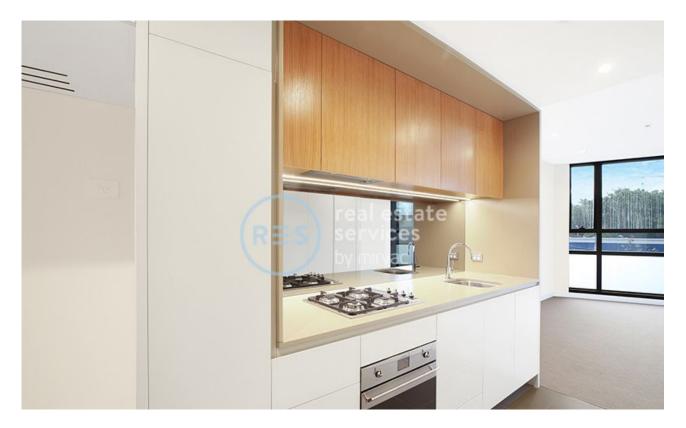

## Bright 1-Bedroom Apartment in 'Ovo', Zetland This Level 2, 57sqm 1-Bedroom Apartment features:

- Large bedroom with floor to ceiling built-in wardrobe
- Open plan living and dining area flowing onto North-facing balcony
- Modern kitchen with stone benchtop and Smeg appliances
- Sleek bathroom with plenty of storage
- Internal laundry with dryer include
- Secure storage cage included
- Ducted A/C, video intercom and NBN connectivity
- Close to Woolworths, The Social Corner and Green Square Train Station