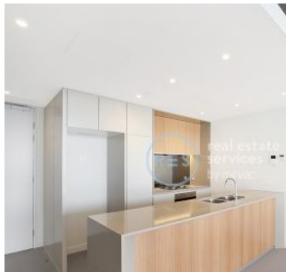

## 2-Bedroom Apartment with City Views and Parking in DEPOSIT TAKEN - FIRST Zetland

This 103sqm, 9th floor Apartment features:

- Large bedrooms with generous built-in wardrobes
- Open-plan living and dining area, perfect for entertaining
- Modern kitchen with stone benchtops and Smeg appliances
- Sleek bathrooms with plenty of vanity storage, bath in ensuite
- Sunny, North-facing balcony with uninterrupted city views
- Internal laundry with dryer included
- Study nook with built-in desk, perfect for a home office
- Secure car space and storage cage included
- Ducted A/C, video intercom and NBN connectivity
- 300m to Woolworths, The Social Corner and Green Square Train Station