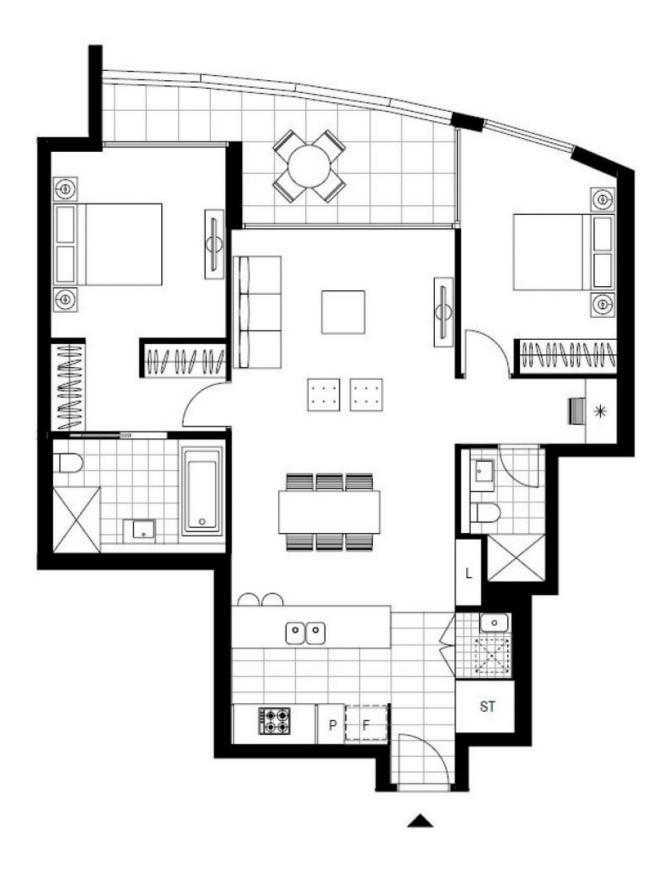

## 2-Bedroom Apartment with City Views and Parking in DEPOSIT TAKEN - FIRST Zetland

This 103sqm, 9th floor Apartment features:

- Large bedrooms with generous built-in wardrobes
- Open-plan living and dining area, perfect for entertaining
- Modern kitchen with stone benchtops and Smeg appliances
- Sleek bathrooms with plenty of vanity storage, bath in ensuite
- Sunny, North-facing balcony with uninterrupted city views
- Internal laundry with dryer included
- Study nook with built-in desk, perfect for a home office
- Secure car space and storage cage included
- Ducted A/C, video intercom and NBN connectivity
- 300m to Woolworths, The Social Corner and Green Square Train Station

Plans shown are only indicative of layout. Dimensions are approximate.

ZETLAND, NSW 906/6 Ebsworth Street