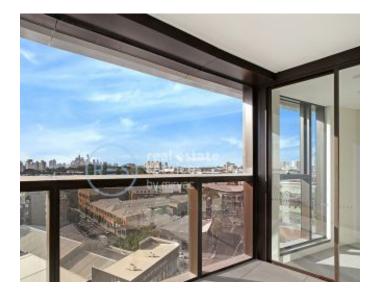

## 2-Bedroom Apartment with City Views and Parking in DEPOSIT TAKEN - FIRST Zetland

This 103sqm, 9th floor Apartment features:

- Large bedrooms with generous built-in wardrobes
- Open-plan living and dining area, perfect for entertaining
- Modern kitchen with stone benchtops and Smeg appliances
- Sleek bathrooms with plenty of vanity storage, bath in ensuite
- Sunny, North-facing balcony with uninterrupted city views
- Internal laundry with dryer included
- Study nook with built-in desk, perfect for a home office
- Secure car space and storage cage included
- Ducted A/C, video intercom and NBN connectivity
- 300m to Woolworths, The Social Corner and Green Square Train Station