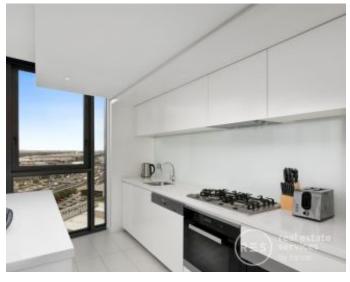

## Fully furnished executive style apartment

Fully furnished to a high standard this executive style apartment is one to not be missed of your list.

Contemporary two-bedroom, one bathroom apartment? one of the rooms set up as a dedicated home office or study, located on the 15th floor of the prestigious Array complex. Boasting views of the bay, open living and dining room incorporating a sparkling white quality kitchen.