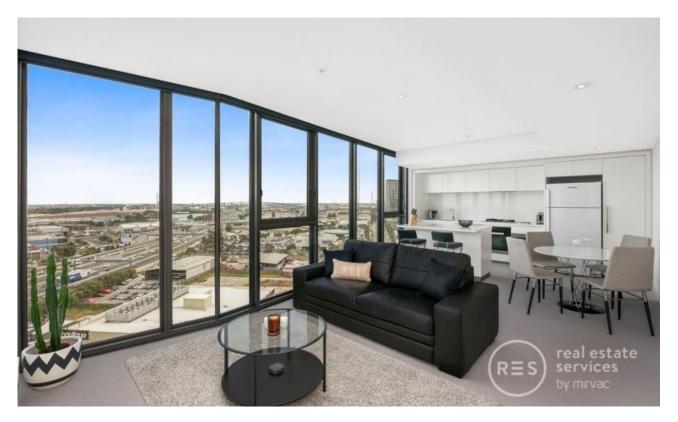

## Fully furnished executive style apartment

Fully furnished to a high standard this executive style apartment is one to not be missed of your list.

Contemporary two-bedroom, one bathroom apartment? one of the rooms set up as a dedicated home office or study, located on the 15th floor of the prestigious Array complex. Boasting views of the bay, open living and dining room incorporating a sparkling white quality kitchen.