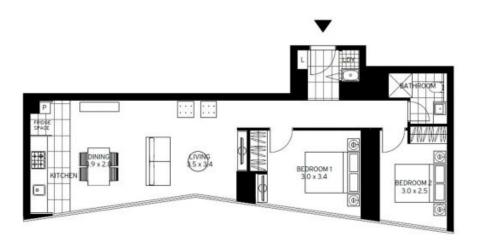

## Fully furnished executive style apartment

Fully furnished to a high standard this executive style apartment is one to not be missed of your list.

Contemporary two-bedroom, one bathroom apartment? one of the rooms set up as a dedicated home office or study, located on the 15th floor of the prestigious Array complex. Boasting views of the bay, open living and dining room incorporating a sparkling white quality kitchen.

## \$730 per week

Contact: Baden Lucas

03 9645 1199 0418 888 751

Type: Apartment Date Available: 08/05/2018

**Bond:** \$4380

https://www.resbymirvac.com

LEVEL 7,8,9,10,11,12,13,14,15,16,17,18,19,20

Plans shown are only indicative of layout. Dimensions are approximate.