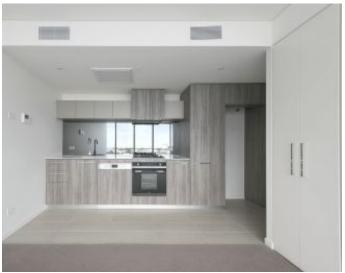

#### Luxury 1 bedroom apartment

Be the first to occupy this brand new luxury Forge apartment in Wharf's Entrance. This brand-new apartment is the perfect home for those seeking luxurious apartment living in the most desired of residential precincts. Located on level 18 and offering a spacious bedroom, windows with stunning views, an open plan living/dining, a designer stone bench kitchen with stainless steel Smeg appliances, private balcony, European laundry, central heating and cooling throughout, one dedicated car space, resident access to the Wharf Club, a state-of-the-art health and wellbeing facility including a fitness centre, pool, spa and steam room and access to Forge's private kitchen/dining room and cinema.

### SEMI-FURNISHED

- -Views of Port Phillip Ray
- -Internal area: 51M2
- -Balcony area: 9M2
- -Secure parking X1
- Winter garden

For more information, please contact:

Aleiasha Clark 0491 174 507 aleiasha.clark@resbymiryac.con