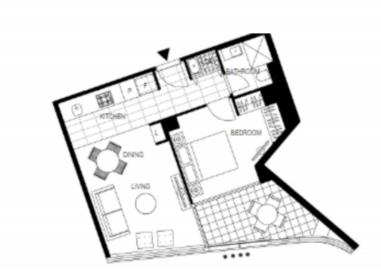

## 1808/81 South Wharf Drive, Docklands

1 Bed | 1 Bath | 1 Car

Level 18

### SEMI-FURNISHED

- -Views of Port Phillip Ray
- -Internal area: 51M2
- -Balcony area: 9M2
- -Secure parking X1
- Winter garden

For more information, please contact:

Aleiasha Clark 0491 174 507 aleiasha.clark@resbymiryac.con

Plans shown are only indicative of layout. Dimensions are approximate.