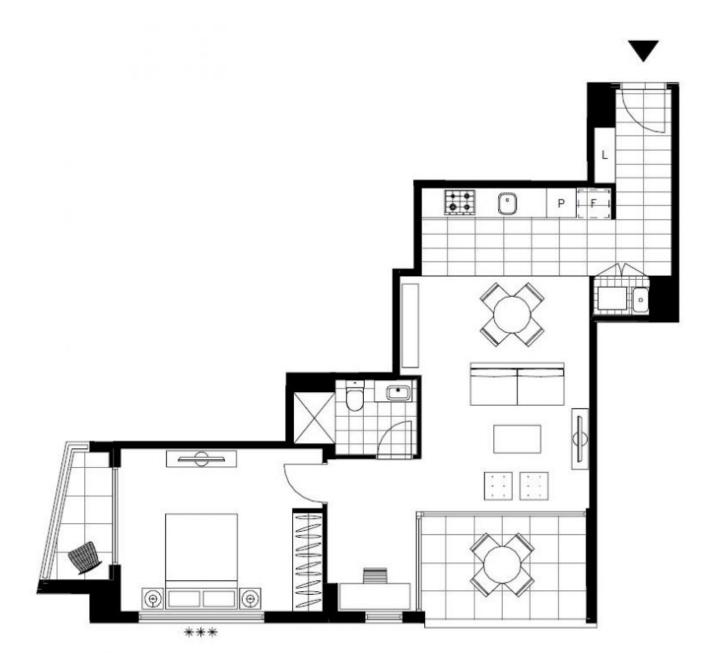

## GLEBE, NSW 412/131 Ross Street

This 71sqm, 4th floor Apartment features:

Oversized 1-Bedroom Apartment in Harold Park

- Spacious bedroom with generous built-in wardrobe
- Open-plan living and dining area, leading to the balcony
- Contemporary kitchen with stone benchtop and Miele appliances
- Ultramodern bathroom with generous storage
- Large balcony, great for entertaining
- Additional balcony off bedroom, overlooking the park
- Internal laundry with washer and dryer included
- Study nook, perfect for a home office
- Ducted A/C, video intercom and NBN connectivity
- $350\mbox{m}$  to the Heritage-listed Tramsheds, light rail station and public transport