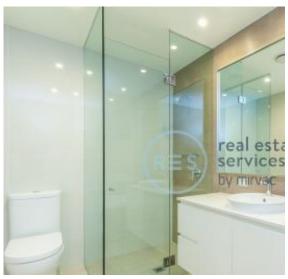

## GLEBE, NSW 412/131 Ross Street

This 71sqm, 4th floor Apartment features:

Oversized 1-Bedroom Apartment in Harold Park

- Spacious bedroom with generous built-in wardrobe
- Open-plan living and dining area, leading to the balcony
- Contemporary kitchen with stone benchtop and Miele appliances
- Ultramodern bathroom with generous storage
- Large balcony, great for entertaining
- Additional balcony off bedroom, overlooking the park
- Internal laundry with washer and dryer included
- Study nook, perfect for a home office
- Ducted A/C, video intercom and NBN connectivity
- $350\mbox{m}$  to the Heritage-listed Tramsheds, light rail station and public transport