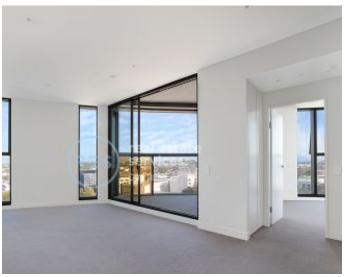

## Sweeping district and city views from brand new apartment in Zetland!

This Level 16, 61sqm 1-Bedroom Apartment features;

- Large bedroom with floor to ceiling built-in wardrobe
- Open plan living and dining area flowing onto balcony
- Modern kitchen with stone benchtops and built-in appliances
- West facing balcony with sweeping views of the city skyline
- Internal laundry with dryer included
- Sleek bathroom with plenty of storage
- Secure basement storage cage included
- Ducted A/C, video intercom and NBN connectivity
- Close to Woolworths, 'The Social Corner' and Green Square Train Station.