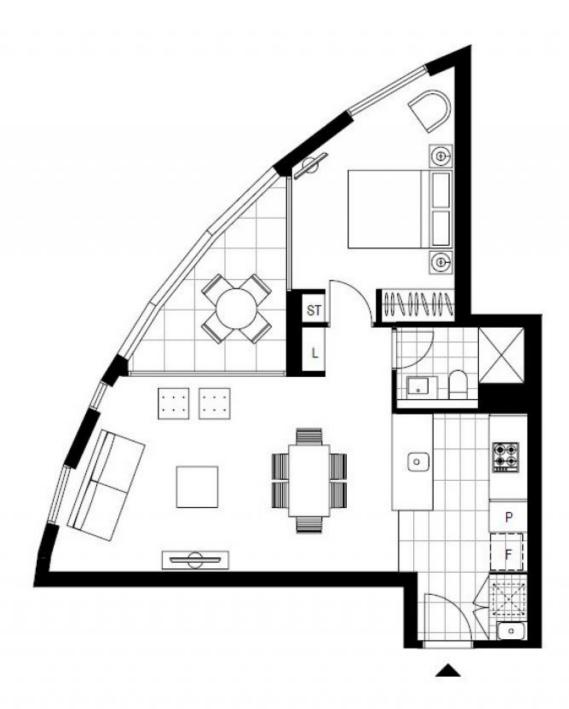

## Sweeping district and city views from brand new apartment in Zetland!

This Level 16, 61sqm 1-Bedroom Apartment features;

- Large bedroom with floor to ceiling built-in wardrobe
- Open plan living and dining area flowing onto balcony
- Modern kitchen with stone benchtops and built-in appliances
- West facing balcony with sweeping views of the city skyline
- Internal laundry with dryer included
- Sleek bathroom with plenty of storage
- Secure basement storage cage included
- Ducted A/C, video intercom and NBN connectivity
- Close to Woolworths, 'The Social Corner' and Green Square Train Station.

630

Contact: Georgia Glynn 02 8588 8888

0481 388 777 Carmen Whiteley 02 8588 8888

0497 555 519 Apartment

Type: Apartment
Date Available: 04/06/2018
Bond: \$2520

https://www.resbymirvac.com

Plans shown are only indicative of layout. Dimensions are approximate.