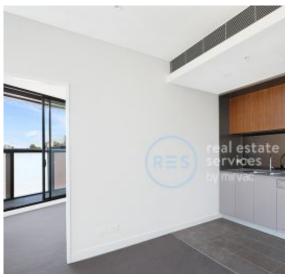

## Sweeping district and city views from brand new apartment in Zetland!

This Level 16, 61sqm 1-Bedroom Apartment features;

- Large bedroom with floor to ceiling built-in wardrobe
- Open plan living and dining area flowing onto balcony
- Modern kitchen with stone benchtops and built-in appliances
- West facing balcony with sweeping views of the city skyline
- Internal laundry with dryer included
- Sleek bathroom with plenty of storage
- Secure basement storage cage included
- Ducted A/C, video intercom and NBN connectivity
- Close to Woolworths, 'The Social Corner' and Green Square Train Station.