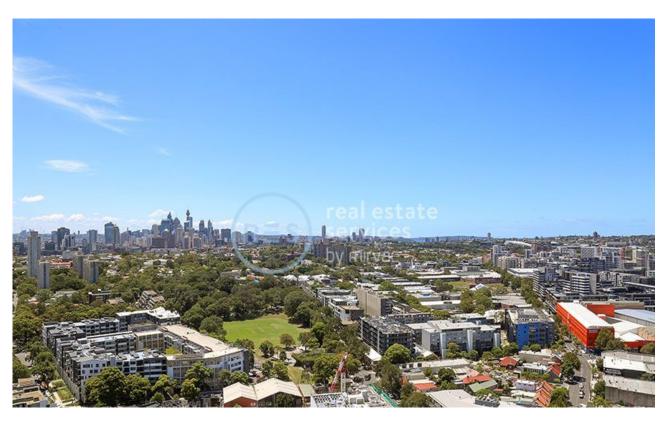

## Sweeping district and city views from brand new apartment in Zetland!

This Level 16, 61sqm 1-Bedroom Apartment features;

- Large bedroom with floor to ceiling built-in wardrobe
- Open plan living and dining area flowing onto balcony
- Modern kitchen with stone benchtops and built-in appliances
- West facing balcony with sweeping views of the city skyline
- Internal laundry with dryer included
- Sleek bathroom with plenty of storage
- Secure basement storage cage included
- Ducted A/C, video intercom and NBN connectivity
- Close to Woolworths, 'The Social Corner' and Green Square Train Station.