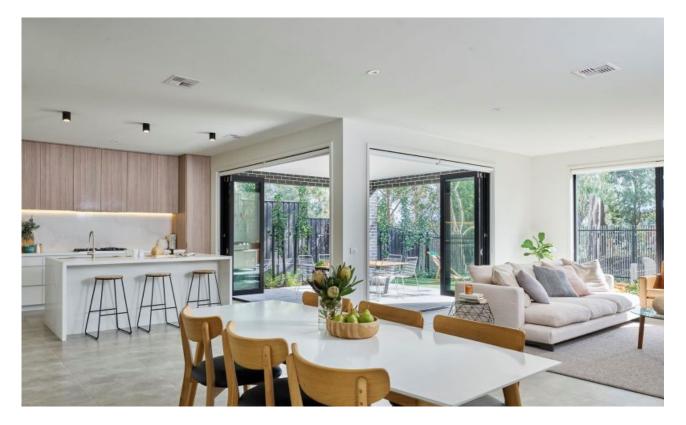

The open plan and generous nature of this 5 bedroom plus study home boasts an oversized entertainers kitchen with stone benchtops & splashbacks, complimented by a fully equipped butler's pantry/ second kitchen with an adjoining walk in pantry. The kitchen and living spaces open up on to a sundrenched north facing private alfresco & garden, which overlooks a landscape reserve & parklands unobstructed by any neighbours.