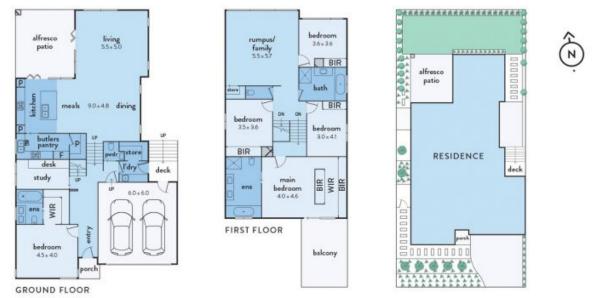

## 3 STABLES CIRCUIT, DONCASTER

The above plan is an artist's impression only, it includes elements that are for display purposes and may not be to scale. Dimensions are approximate and every care has been taken to verify the accuracy of details.

real estate services by mirvac

Plans shown are only indicative of layout. Dimensions are approximate.

**DONCASTER, VIC** 3 Stables Circuit