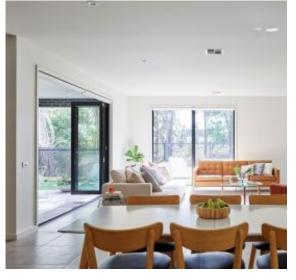

The open plan and generous nature of this 5 bedroom plus study home boasts an oversized entertainers kitchen with stone benchtops & splashbacks, complimented by a fully equipped butler's pantry/ second kitchen with an adjoining walk in pantry. The kitchen and living spaces open up on to a sundrenched north facing private alfresco & garden, which overlooks a landscape reserve & parklands unobstructed by any neighbours.