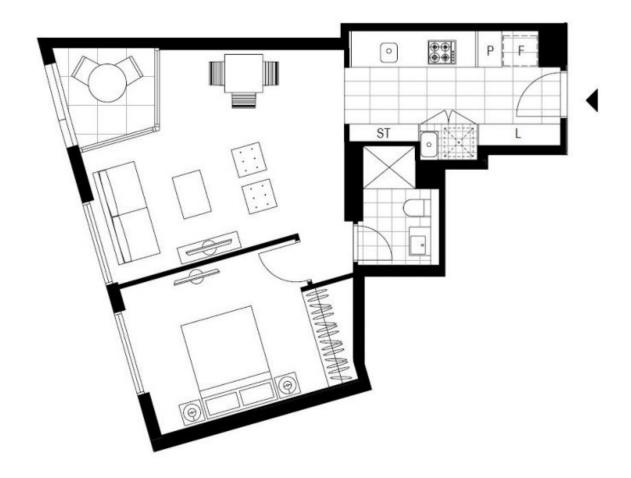

## Brand New, West Facing 1-Bedroom Apartment in 'Ovo'

This Level 2, 54sqm 1-Bedroom Apartment features;

- Modern kitchen with stone benchtop and built-in appliances
- Open plan living and dining area
- West facing balcony with access from living area
- Large bedroom with floor to ceiling built-in wardrobe
- Sleek bathroom with plenty of storage
- Internal laundry with dryer included
- Secure storage cage included
- Ducted A/C, video intercom and NBN connectivity
- Close to Woolworths, 'The Social Corner' and Green Square Train Station.