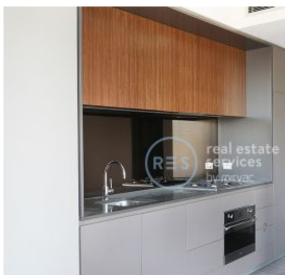

## Brand New, West Facing 1-Bedroom Apartment in 'Ovo'

This Level 2, 54sqm 1-Bedroom Apartment features;

- Modern kitchen with stone benchtop and built-in appliances
- Open plan living and dining area
- West facing balcony with access from living area
- Large bedroom with floor to ceiling built-in wardrobe
- Sleek bathroom with plenty of storage
- Internal laundry with dryer included
- Secure storage cage included
- Ducted A/C, video intercom and NBN connectivity
- Close to Woolworths, 'The Social Corner' and Green Square Train Station.