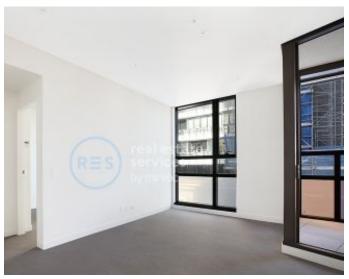

## Brand New, West Facing 1-Bedroom Apartment in 'Ovo'

This Level 2, 54sqm 1-Bedroom Apartment features;

- Modern kitchen with stone benchtop and built-in appliances
- Open plan living and dining area
- West facing balcony with access from living area
- Large bedroom with floor to ceiling built-in wardrobe
- Sleek bathroom with plenty of storage
- Internal laundry with dryer included
- Secure storage cage included
- Ducted A/C, video intercom and NBN connectivity
- Close to Woolworths, 'The Social Corner' and Green Square Train Station.