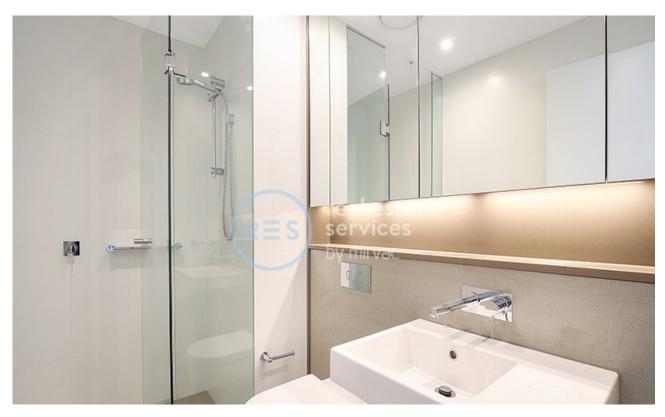

## Brand New, West Facing 1-Bedroom Apartment in 'Ovo'

This Level 2, 54sqm 1-Bedroom Apartment features;

- Modern kitchen with stone benchtop and built-in appliances
- Open plan living and dining area
- West facing balcony with access from living area
- Large bedroom with floor to ceiling built-in wardrobe
- Sleek bathroom with plenty of storage
- Internal laundry with dryer included
- Secure storage cage included
- Ducted A/C, video intercom and NBN connectivity
- Close to Woolworths, 'The Social Corner' and Green Square Train Station.