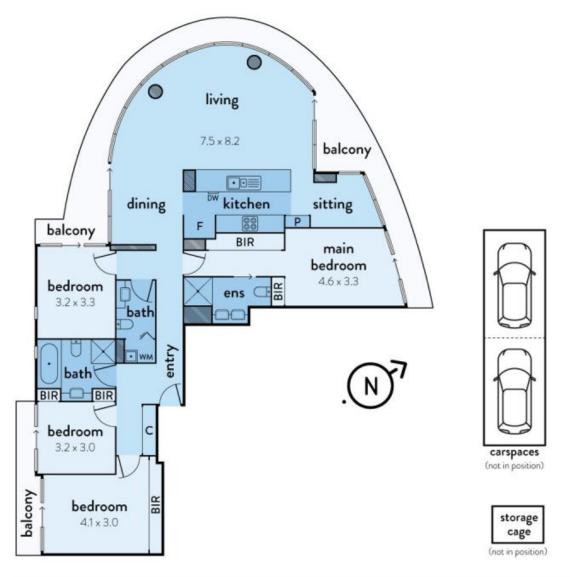

Docklands properties, with the master bedroom the highlight of the lot that comes complete with a chic dual vanity ensuite and terrific BIR storage.

Two of the other bedrooms have access to their own private balcony which is south-facing, while further embrace a pristine bathroom, powder room, European laundry, ducted heating and cooling, secure intercom entry, storage cage, and two car spaces, and access to RekDek incl. gym, pool, spa, steam room, and sauna.

## 2601/70 LORIMER STREET, DOCKLANDS

Plans shown are only indicative of layout. Dimensions are approximate by purvace

LANDS, VIC

DOCKLANDS, VIC 2601/70 Lorimer Street