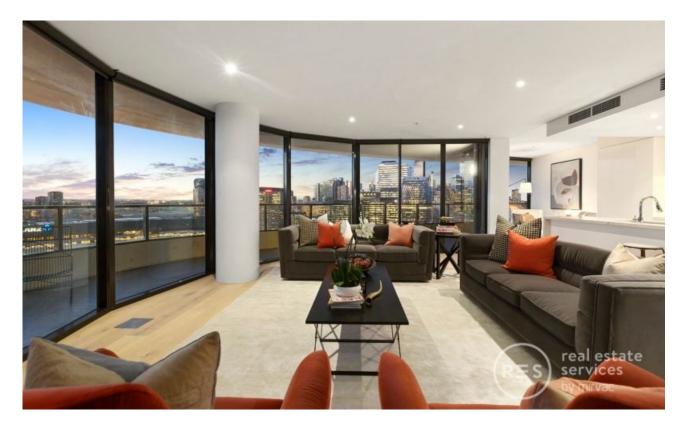

You truly come for the views with this exceptional apartment, which has an enormous arched central living and dining zone which leads out to the huge balcony that curves all the way around much of the residence and enjoys magnificent vistas including the iconic CBD and Yarra River in all its glory.

The sumptuous kitchen will please home chefs and is complete with the finest quality stone and full stainless steel appliances including a dishwasher, while just off the kitchen is a small sitting room which is ideal to take in the city at night. Four bedrooms in total is a rare find in