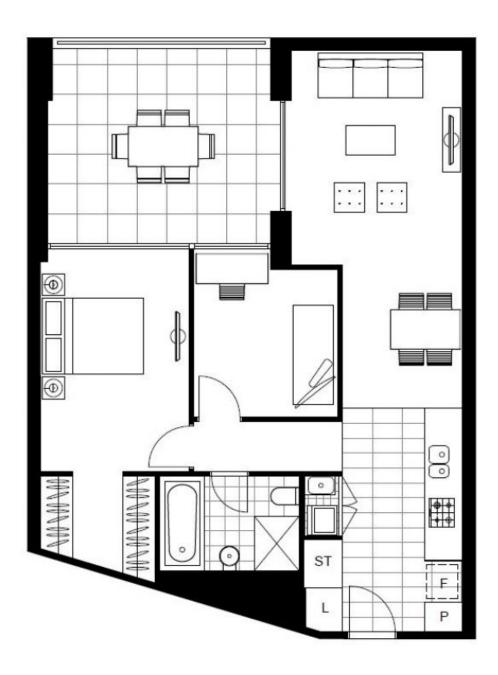

## One Bedroom Apartment with Large Study (or small second bedroom)

This 90sqm, Level 1 Apartment offers;

- Large bedroom with walk-in wardrobe and direct access to balcony
- Spacious study room, perfect for a home office or second bedroom
- Sleek and modern bathroom with bath
- Modern galley kitchen with Miele appliances
- Spacious living area, flowing onto balcony
- Ducted A/C, video intercom and NBN connectivity
- Internal laundry with washer and dryer included
- Secure basement storage cage included
- Walking distance to buses, the light rail and the Tramsheds
- Parking available for lease

Plans shown are only indicative of layout. Dimensions are approximate.