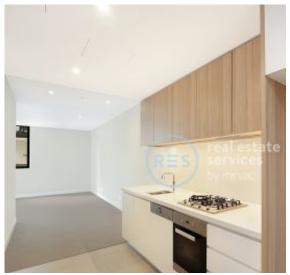

## One Bedroom Apartment with Large Study (or small second bedroom)

This 90sqm, Level 1 Apartment offers;

- Large bedroom with walk-in wardrobe and direct access to balcony
- Spacious study room, perfect for a home office or second bedroom
- Sleek and modern bathroom with bath
- Modern galley kitchen with Miele appliances
- Spacious living area, flowing onto balcony
- Ducted A/C, video intercom and NBN connectivity
- Internal laundry with washer and dryer included
- Secure basement storage cage included
- Walking distance to buses, the light rail and the Tramsheds
- Parking available for lease