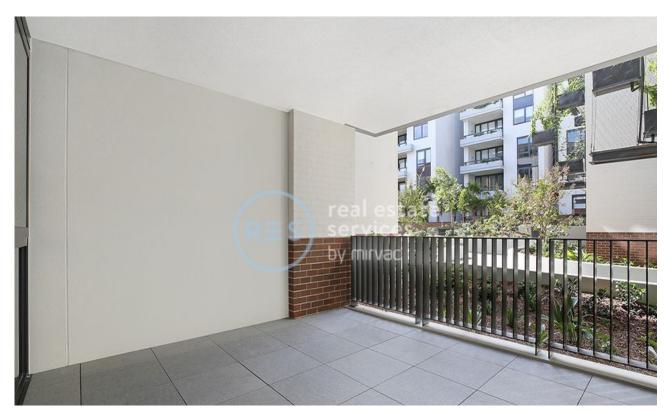

## One Bedroom Apartment with Large Study (or small second bedroom)

This 90sqm, Level 1 Apartment offers;

- Large bedroom with walk-in wardrobe and direct access to balcony
- Spacious study room, perfect for a home office or second bedroom
- Sleek and modern bathroom with bath
- Modern galley kitchen with Miele appliances
- Spacious living area, flowing onto balcony
- Ducted A/C, video intercom and NBN connectivity
- Internal laundry with washer and dryer included
- Secure basement storage cage included
- Walking distance to buses, the light rail and the Tramsheds
- Parking available for lease