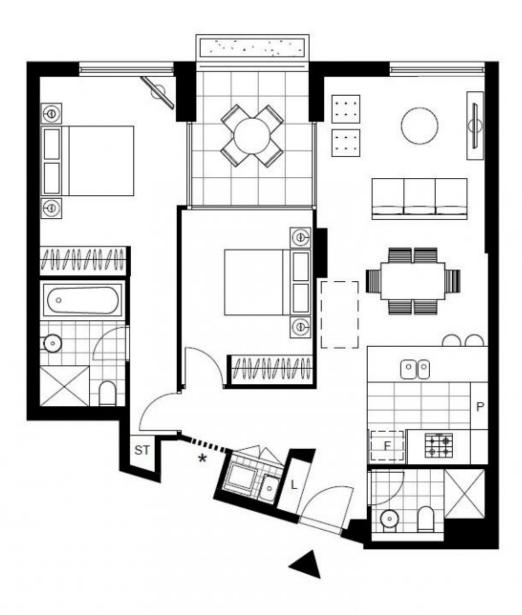

## **GLEBE, NSW** 518/1A The Crescent

## Deposit taken- More apartments available- Call Harry 0401 545 440

This 5th floor apartment features:

- Well-appointed bedrooms with floor-to-ceiling built-in wardrobes
- Bright & functional living and dining area, with skylight
- Quality kitchen with stone benchtops and built-in Miele appliances
- Sleek bathrooms with plenty of vanity storage, bath in ensuite
- Private balcony, overlooking the internal gardens
- Internal laundry with washing machine and dryer included
- Secure car space and storage cage included
- Ducted A/C, video intercom and NBN connectivity
- 450m to the Heritage-listed Tramsheds, light rail and public transport

## **DEPOSIT TAKEN!**

Contact: Naz Sabzpouri

02 8588 8888 0401 545 440

Apartment Type: Date Available: 18/03/2021

Bond: \$3000

https://www.resbymirvac.com

Plans shown are only indicative of layout. Dimensions are approximate.