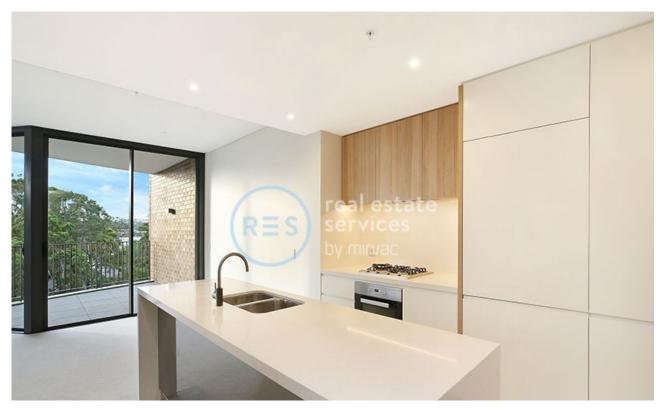

## 2-Bedroom Apartment plus Study nook in Vance

This 101sqm, Level 3 Apartment offers;

- Large bedrooms with built-in wardrobes in both
- Contemporary bathrooms, with bath in ensuite
- Upgraded stone kitchen with Miele appliances and integrated fridge
- Spacious living area with study nook, flowing onto balcony
- Ducted A/C, video intercom and NBN connectivity
- Internal laundry with washer and dryer included
- Allocated carspace AND storage cage included
- North-West orientation, overlooking The Crescent and parklands
- Walking distance to buses, the light rail and the Tramsheds
- Additional parking available for a fee