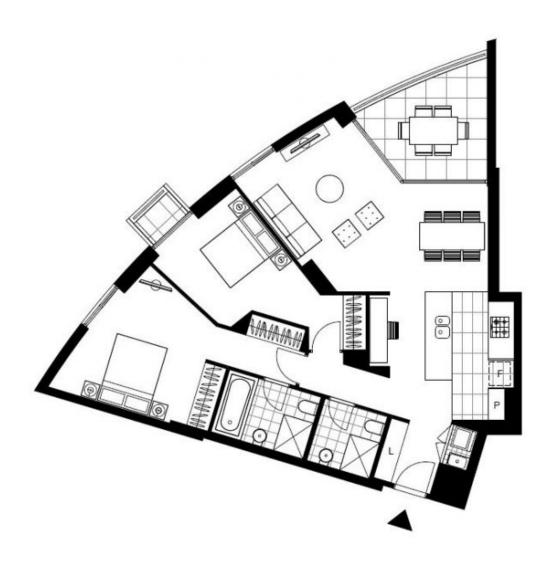

## 2-Bedroom Apartment plus Study nook in Vance

This 101sqm, Level 3 Apartment offers;

- Large bedrooms with built-in wardrobes in both
- Contemporary bathrooms, with bath in ensuite
- Upgraded stone kitchen with Miele appliances and integrated fridge
- Spacious living area with study nook, flowing onto balcony
- Ducted A/C, video intercom and NBN connectivity
- Internal laundry with washer and dryer included
- Allocated carspace AND storage cage included
- North-West orientation, overlooking The Crescent and parklands
- Walking distance to buses, the light rail and the Tramsheds
- Additional parking available for a fee

850

Contact: Matthew Matthews

02 8588 8888 0418 266 590 Christine Howison 02 8588 8888

0459 222 085 **Type:** Apartment

**Date Available:** 08/05/2018 **Bond:** \$3400

https://www.resbymirvac.com

Plans shown are only indicative of layout. Dimensions are approximate.