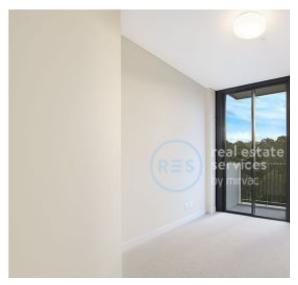

## 2-Bedroom Apartment plus Study nook in Vance

This 101sqm, Level 3 Apartment offers;

- Large bedrooms with built-in wardrobes in both
- Contemporary bathrooms, with bath in ensuite
- Upgraded stone kitchen with Miele appliances and integrated fridge
- Spacious living area with study nook, flowing onto balcony
- Ducted A/C, video intercom and NBN connectivity
- Internal laundry with washer and dryer included
- Allocated carspace AND storage cage included
- North-West orientation, overlooking The Crescent and parklands
- Walking distance to buses, the light rail and the Tramsheds
- Additional parking available for a fee