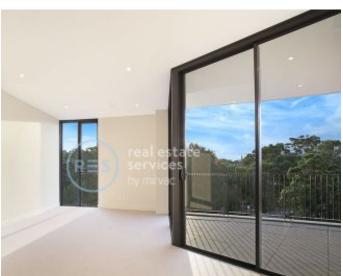

## 2-Bedroom Apartment plus Study nook in Vance

This 101sqm, Level 3 Apartment offers;

- Large bedrooms with built-in wardrobes in both
- Contemporary bathrooms, with bath in ensuite
- Upgraded stone kitchen with Miele appliances and integrated fridge
- Spacious living area with study nook, flowing onto balcony
- Ducted A/C, video intercom and NBN connectivity
- Internal laundry with washer and dryer included
- Allocated carspace AND storage cage included
- North-West orientation, overlooking The Crescent and parklands
- Walking distance to buses, the light rail and the Tramsheds
- Additional parking available for a fee