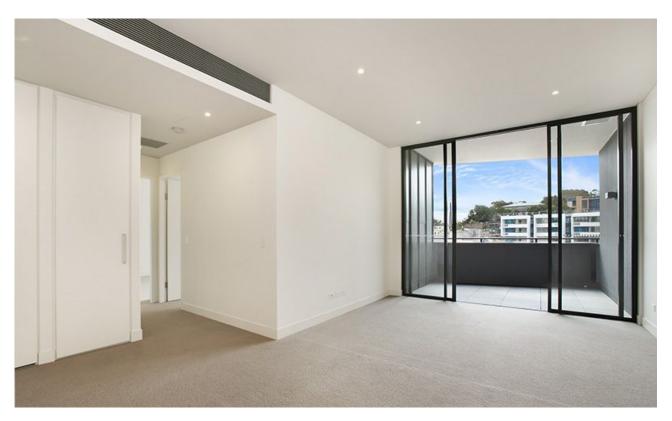

## **Modern 1-Bedroom with Study Nook Apartment**

This 55sqm, 2nd floor Apartment has to offer:

- Large bedroom with floor to ceiling built-ins
- Balcony with shade partition
- Stone benchtops and Miele appliances in kitchen
- Modern bathrooms with vanity storage
- Open plan living and dining area
- Secure basement storage cage
- Ducted A/C, video intercom and NBN connectivity
- Walking distance to buses, the light rail and the Tramsheds