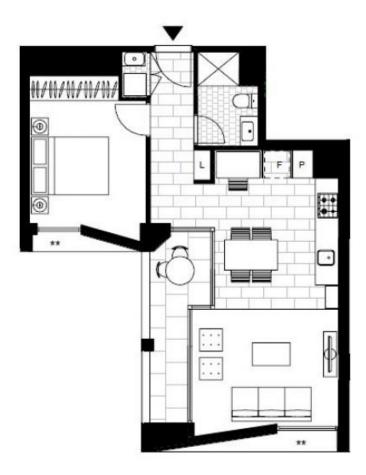

## **Modern 1-Bedroom with Study Nook Apartment**

This 55sqm, 2nd floor Apartment has to offer:

- Large bedroom with floor to ceiling built-ins
- Balcony with shade partition
- Stone benchtops and Miele appliances in kitchen
- Modern bathrooms with vanity storage
- Open plan living and dining area
- Secure basement storage cage
- Ducted A/C, video intercom and NBN connectivity
- Walking distance to buses, the light rail and the Tramsheds