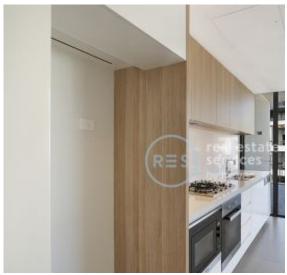

## **Deposit Taken!**

This 81sqm, Level 6 Apartment offers;

2-Bedroom Apartment in Harold Park

- Large bedrooms with generous built-in wardrobes
- Spacious combined living and dining area
- Stylish kitchen with stone benchtops and Miele appliances
- Ultramodern bathroom with plenty of vanity storage
- Sunny balcony, perfect for entertaining
- Internal laundry with washer and dryer included
- Secure car space and storage cage included
- Ducted A/C, video intercom and NBN connectivity
- 350m to the Heritage-listed Tramsheds, light rail station and public transport
- Additional parking also available for a fee