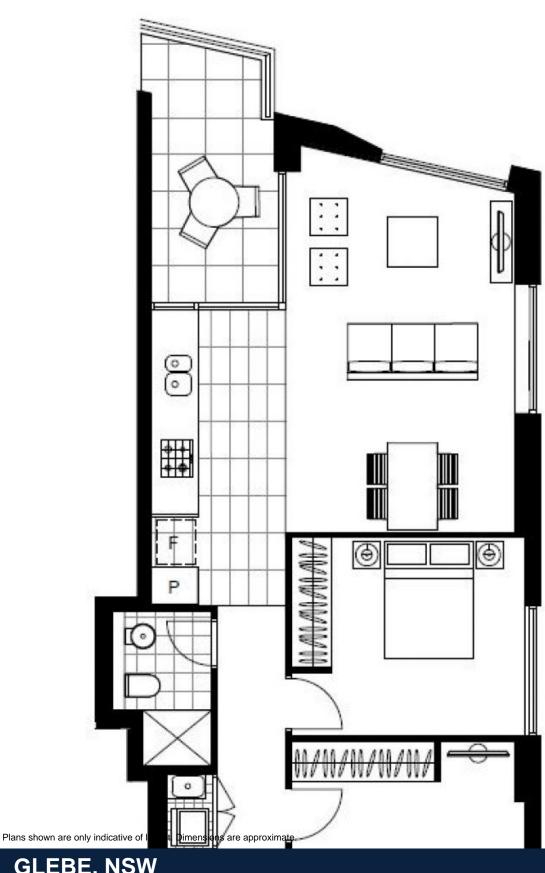

## **Deposit Taken!**

This 81sqm, Level 6 Apartment offers;

2-Bedroom Apartment in Harold Park

- Large bedrooms with generous built-in wardrobes
- Spacious combined living and dining area
- Stylish kitchen with stone benchtops and Miele appliances
- Ultramodern bathroom with plenty of vanity storage
- Sunny balcony, perfect for entertaining
- Internal laundry with washer and dryer included
- Secure car space and storage cage included
- Ducted A/C, video intercom and NBN connectivity
- 350m to the Heritage-listed Tramsheds, light rail station and public transport
- Additional parking also available for a fee

## **GLEBE, NSW** 607/170 Ross Street

**(** 

**GLEBE, NSW** 607/170 Ross Street