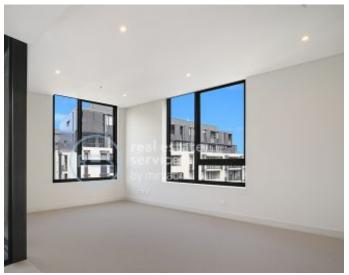

## **Deposit Taken!**

This 81sqm, Level 6 Apartment offers;

2-Bedroom Apartment in Harold Park

- Large bedrooms with generous built-in wardrobes
- Spacious combined living and dining area
- Stylish kitchen with stone benchtops and Miele appliances
- Ultramodern bathroom with plenty of vanity storage
- Sunny balcony, perfect for entertaining
- Internal laundry with washer and dryer included
- Secure car space and storage cage included
- Ducted A/C, video intercom and NBN connectivity
- 350m to the Heritage-listed Tramsheds, light rail station and public transport
- Additional parking also available for a fee