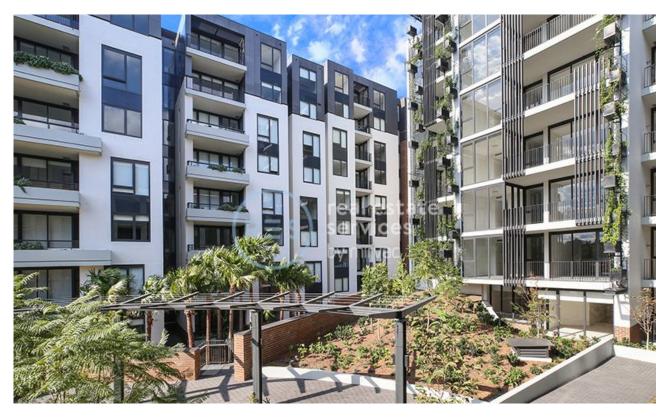

## **GLEBE, NSW** 607/170 Ross Street

## **Deposit Taken!**

This 81sqm, Level 6 Apartment offers;

2-Bedroom Apartment in Harold Park

- Large bedrooms with generous built-in wardrobes
- Spacious combined living and dining area
- Stylish kitchen with stone benchtops and Miele appliances
- Ultramodern bathroom with plenty of vanity storage
- Sunny balcony, perfect for entertaining
- Internal laundry with washer and dryer included
- Secure car space and storage cage included
- Ducted A/C, video intercom and NBN connectivity
- 350m to the Heritage-listed Tramsheds, light rail station and public transport
- Additional parking also available for a fee