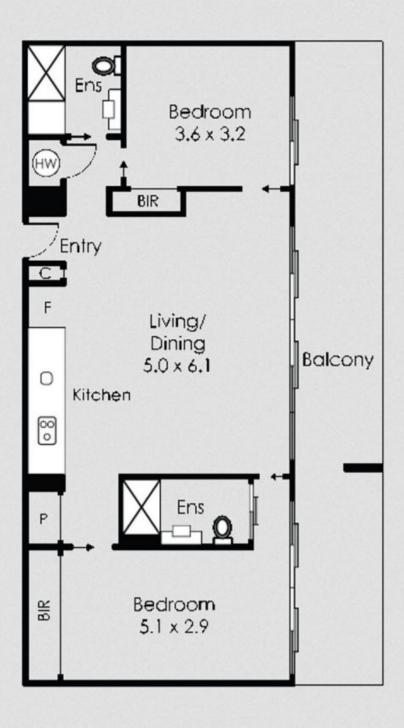

## 202/68 River Esplanade, Docklands

Plans shown are only indicative of layout. Dimensions are approximate.