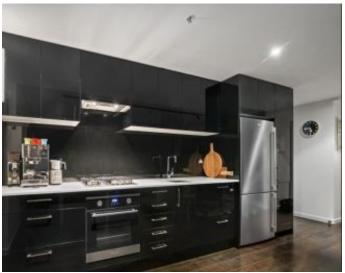

A generous living and dining area well-served by a sleek gourmet kitchen featuring stone benches, is complemented by magnificent marina and city views on offer through the floor to ceiling windows and full-length massive entertainer's balcony. A luxurious main bedroom with bright en-suite and built in robes is matched by a second double bedroom with built in robe and second bathroom.