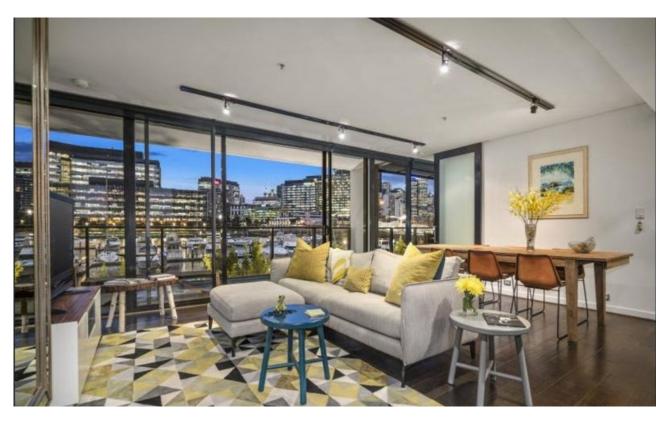

## **Spacious Modern Living with Spectacular Views**

Spectacular views, contemporary styling and a sensational resort lifestyle are the hallmarks of this superb two bedroom waterfront Mirvac apartment. Brilliantly situated in the heart of Yarra's Edge - walking distance to a great choice of shops and eateries, Crown Casino and Melbourne's CBD.

A generous living and dining area well-served by a sleek gourmet kitchen featuring stone benches, is complemented by magnificent marina and city views on offer through the floor to ceiling windows and full-length massive entertainer's balcony. A luxurious main bedroom with bright en-suite and built in robes is matched by a second double bedroom with built in robe and second bathroom.