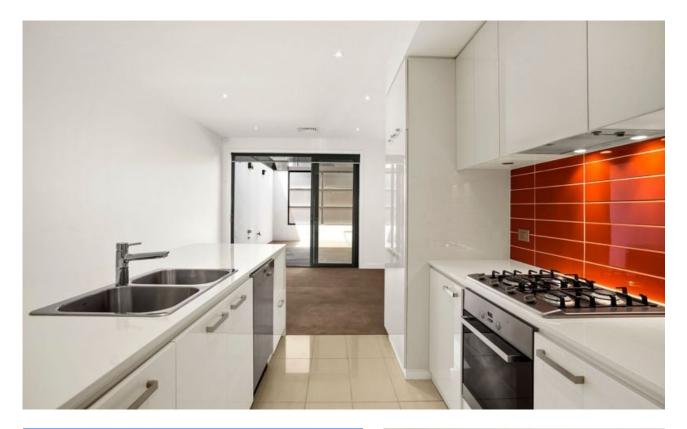

Adjoining this room is the internal double lock up garage and laundry.

Come up the stairs and you will find yourself in the main living level with a expansive living / dining area left of the staircase and to the right is the kitchen with Miele appliances including dishwasher.