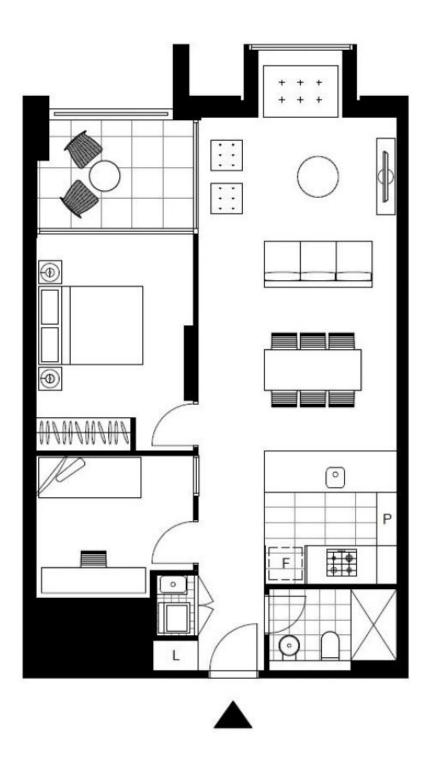

## **Deposit Taken!**

This 74sqm, Level 1 Apartment offers;

- 1-Bedroom Apartment with Study and Parking in Harold Park
- Large bedroom with built-in wardrobe and access to balcony
- Modern stone kitchen with Miele appliances
- Spacious living area with access to balcony
- Separate study room, perfect for a home office
- Ducted A/C, video intercom and NBN connectivity
- Internal laundry with washer and dryer included
- Allocated carspace and storage cage included
- 400m to buses, the light rail and the Tramsheds
- Additional parking available for a fee

Plans shown are only indicative of layout. Dimensions are approximate.