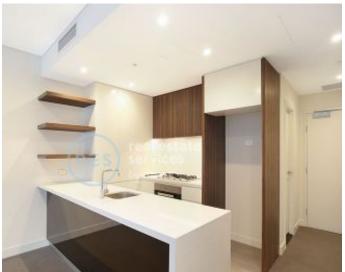

## **Deposit Taken!**

This 74sqm, Level 1 Apartment offers;

- 1-Bedroom Apartment with Study and Parking in Harold Park
- Large bedroom with built-in wardrobe and access to balcony
- Modern stone kitchen with Miele appliances
- Spacious living area with access to balcony
- Separate study room, perfect for a home office
- Ducted A/C, video intercom and NBN connectivity
- Internal laundry with washer and dryer included
- Allocated carspace and storage cage included
- 400m to buses, the light rail and the Tramsheds
- Additional parking available for a fee