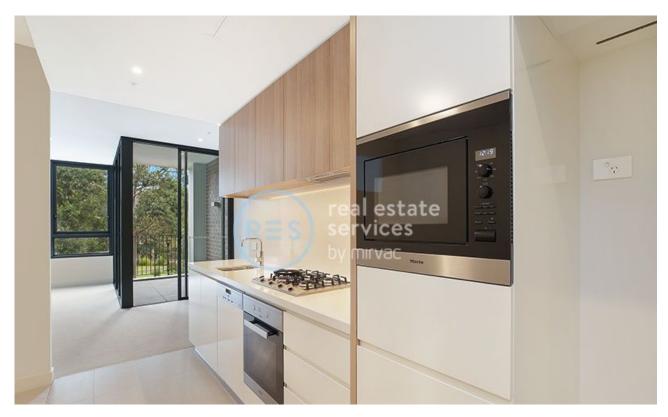

## **DEPOSIT TAKEN!**

This 54sqm, Level 1 Apartment offers;

- Open plan bedroom with built-in wardrobe
- Spacious living area, with room for study
- Balcony accessed via living room
- Modern stone kitchen with Miele appliances
- Ducted A/C, video intercom and NBN connectivity
- Internal laundry with washer and dryer included
- Secure basement storage cage in basement
- West orientation, facing The Crescent and parklands
- Walking distance to buses, the light rail and the Tramsheds