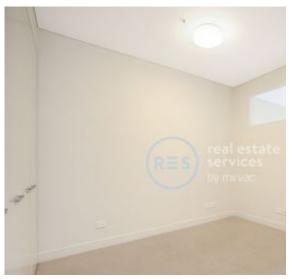

## **DEPOSIT TAKEN!**

This 54sqm, Level 1 Apartment offers;

- Open plan bedroom with built-in wardrobe
- Spacious living area, with room for study
- Balcony accessed via living room
- Modern stone kitchen with Miele appliances
- Ducted A/C, video intercom and NBN connectivity
- Internal laundry with washer and dryer included
- Secure basement storage cage in basement
- West orientation, facing The Crescent and parklands
- Walking distance to buses, the light rail and the Tramsheds