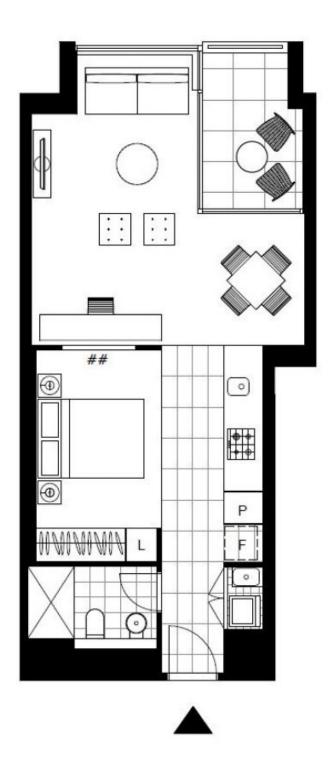

## GLEBE, NSW 110/1a The Crescent

Type:

## **DEPOSIT TAKEN!**

This 54sqm, Level 1 Apartment offers;

- Open plan bedroom with built-in wardrobe
- Spacious living area, with room for study
- Balcony accessed via living room
- Modern stone kitchen with Miele appliances
- Ducted A/C, video intercom and NBN connectivity
- Internal laundry with washer and dryer included
- Secure basement storage cage in basement
- West orientation, facing The Crescent and parklands
- Walking distance to buses, the light rail and the Tramsheds