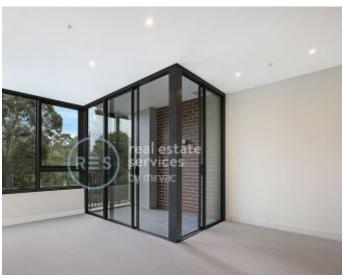

## **DEPOSIT TAKEN!**

This 54sqm, Level 1 Apartment offers;

- Open plan bedroom with built-in wardrobe
- Spacious living area, with room for study
- Balcony accessed via living room
- Modern stone kitchen with Miele appliances
- Ducted A/C, video intercom and NBN connectivity
- Internal laundry with washer and dryer included
- Secure basement storage cage in basement
- West orientation, facing The Crescent and parklands
- Walking distance to buses, the light rail and the Tramsheds