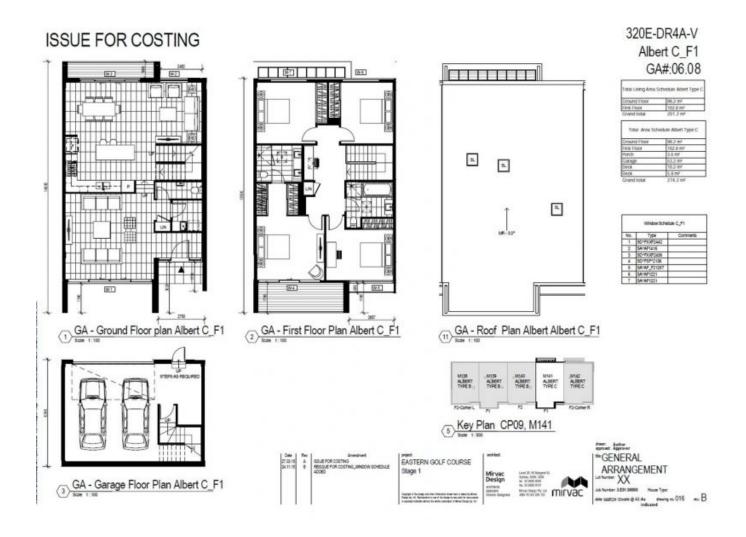

Plans shown are only indicative of layout. Dimensions are approximate.

**DONCASTER, VIC** 9 Makybe Walk