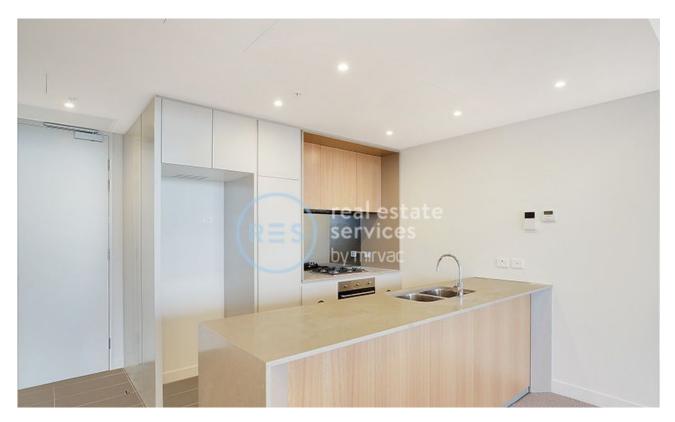

## Brand New, Split 2-Bedroom Apartment in Zetland!

This Level 8, 101sqm 2-Bedroom Apartment features;

- Large bedrooms with floor to ceiling built-in wardrobes
- Open plan living and dining area flowing onto balcony
- Modern kitchen with stone benchtops and built-in appliances
- Sleek bathrooms with plenty of storage, ensuite off master bedroom
- North facing balcony with access from living and bedrooms
- Internal laundry with dryer included
- Secure basement car space and storage cage included
- Ducted A/C, video intercom and NBN connectivity
- Close to Woolworths, 'The Social Corner' and Green Square Train Station.