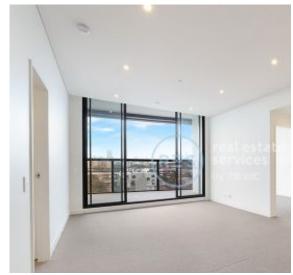

## Brand New, Split 2-Bedroom Apartment in Zetland!

This Level 8, 101sqm 2-Bedroom Apartment features;

- Large bedrooms with floor to ceiling built-in wardrobes
- Open plan living and dining area flowing onto balcony
- Modern kitchen with stone benchtops and built-in appliances
- Sleek bathrooms with plenty of storage, ensuite off master bedroom
- North facing balcony with access from living and bedrooms
- Internal laundry with dryer included
- Secure basement car space and storage cage included
- Ducted A/C, video intercom and NBN connectivity
- Close to Woolworths, 'The Social Corner' and Green Square Train Station.