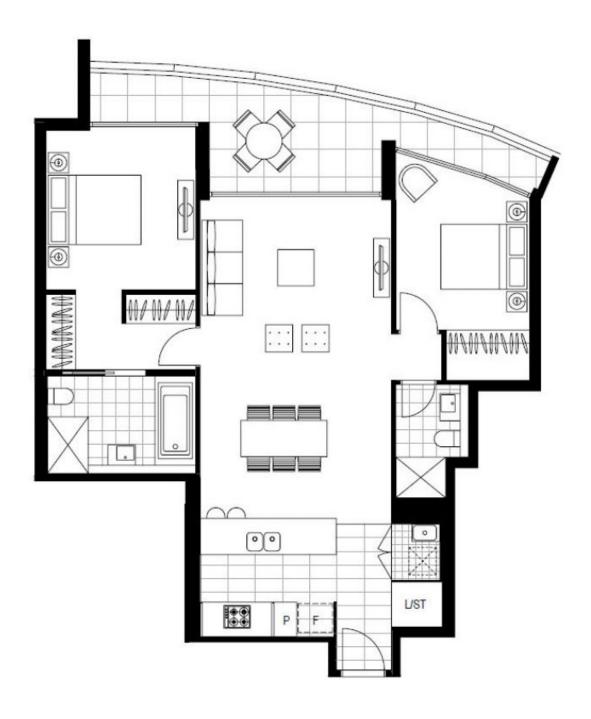

## Brand New, Split 2-Bedroom Apartment in Zetland!

This Level 8, 101sqm 2-Bedroom Apartment features;

- Large bedrooms with floor to ceiling built-in wardrobes
- Open plan living and dining area flowing onto balcony
- Modern kitchen with stone benchtops and built-in appliances
- Sleek bathrooms with plenty of storage, ensuite off master bedroom
- North facing balcony with access from living and bedrooms
- Internal laundry with dryer included
- Secure basement car space and storage cage included
- Ducted A/C, video intercom and NBN connectivity
- Close to Woolworths, 'The Social Corner' and Green Square Train Station.