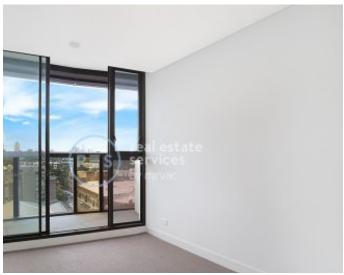

## Brand New, Split 2-Bedroom Apartment in Zetland!

This Level 8, 101sqm 2-Bedroom Apartment features;

- Large bedrooms with floor to ceiling built-in wardrobes
- Open plan living and dining area flowing onto balcony
- Modern kitchen with stone benchtops and built-in appliances
- Sleek bathrooms with plenty of storage, ensuite off master bedroom
- North facing balcony with access from living and bedrooms
- Internal laundry with dryer included
- Secure basement car space and storage cage included
- Ducted A/C, video intercom and NBN connectivity
- Close to Woolworths, 'The Social Corner' and Green Square Train Station.