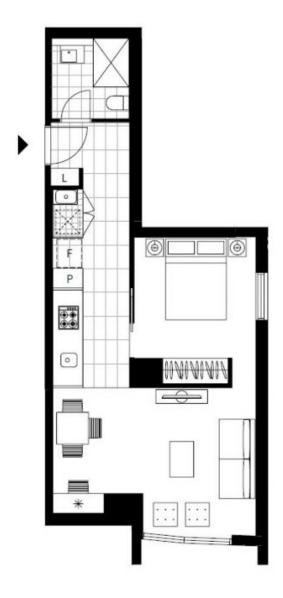

## **1-Bedroom Apartment in the Heart of Green Square!** This 46sqm, 6th Floor Apartment offers:

- Modern kitchen with stone benchtop and Smeg appliances
- Open plan living and dining area
- Large bedroom with built-in wardrobe
- Sleek bathroom with plenty of storage
- Internal laundry with dryer included
- Secure storage cage included
- Ducted Air conditioning, video intercom and NBN connectivity
- Less than 300m to Woolworths, The Social Corner and Green Square Train Station

## More apartments available!

Contact: Carmen Whiteley

02 8588 8888 0497 555 519

Type: Apartment

Date Available: 30/04/2021

**Bond:** \$1920

https://www.resbymirvac.com

Plans shown are only indicative of layout. Dimensions are approximate.