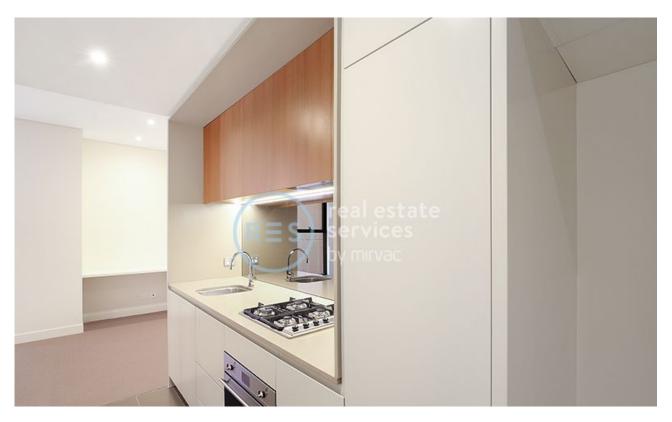

## **1-Bedroom Apartment in the Heart of Green Square!** This 46sqm, 6th Floor Apartment offers:

- Modern kitchen with stone benchtop and Smeg appliances
- Open plan living and dining area
- Large bedroom with built-in wardrobe
- Sleek bathroom with plenty of storage
- Internal laundry with dryer included
- Secure storage cage included
- Ducted Air conditioning, video intercom and NBN connectivity
- Less than 300m to Woolworths, The Social Corner and Green Square Train Station