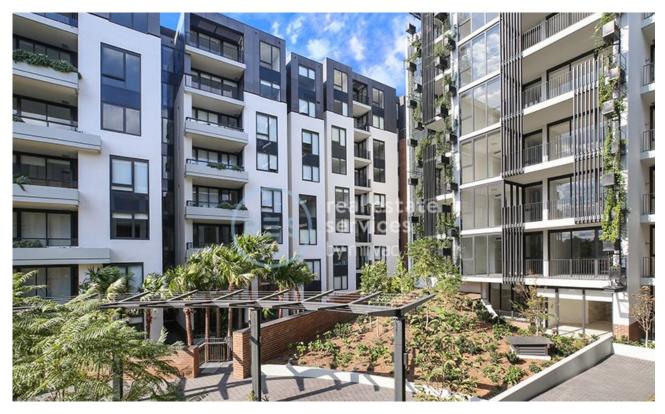

## **GLEBE, NSW** 315/172 Ross Street

## Deposit Taken | More are available, call our team on: 02 8588 8888

This 106sqm, 3rd floor Apartment features:

Oversized Near-New 2-Bedroom Apartment in Harold Park

- Well-appointed bedrooms with generous built-in wardrobes
- Spacious living and dining area, leading to North-facing entertainers' balcony
- Modern kitchen with stone benchtops and Miele appliances
- Ultramodern bathrooms with plenty of vanity storage, bath in ensuite
- Internal laundry with washing machine and dryer included
- Secure car space and storage cage included
- Ducted A/C, video intercom and NBN connectivity
- 450m to the Heritage-listed Tramsheds, light rail and public transport