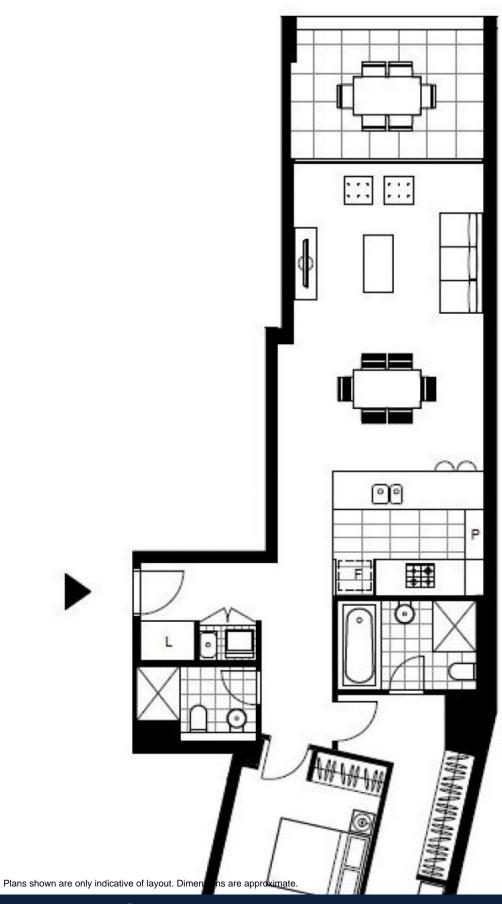

## Deposit Taken | More are available, call our team on: 02 8588 8888

This 106sqm, 3rd floor Apartment features:

Oversized Near-New 2-Bedroom Apartment in Harold Park

- Well-appointed bedrooms with generous built-in wardrobes
- Spacious living and dining area, leading to North-facing entertainers' balcony
- Modern kitchen with stone benchtops and Miele appliances
- Ultramodern bathrooms with plenty of vanity storage, bath in ensuite
- Internal laundry with washing machine and dryer included
- Secure car space and storage cage included
- Ducted A/C, video intercom and NBN connectivity
- 450m to the Heritage-listed Tramsheds, light rail and public transport