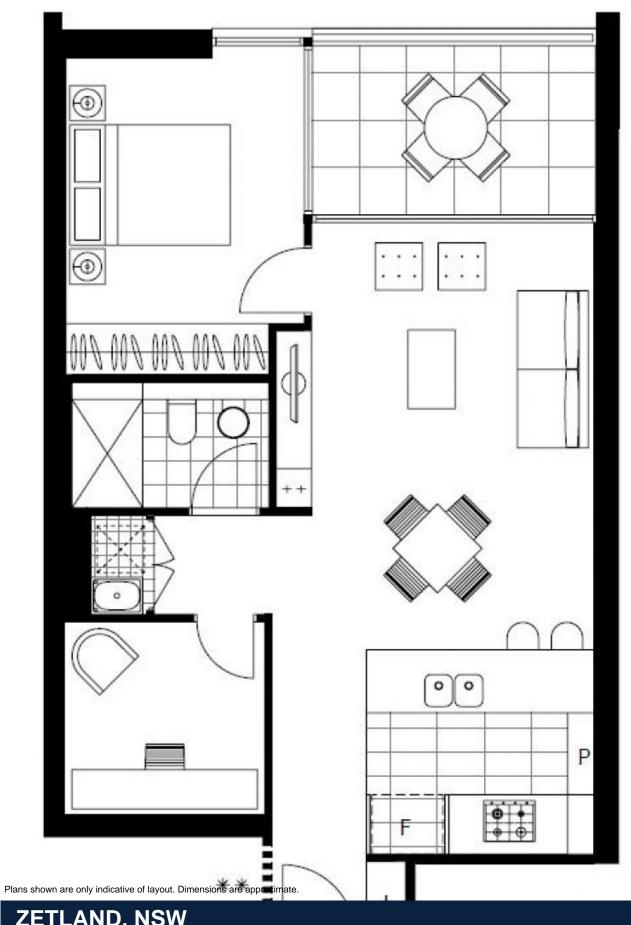

## Modern, 1-Bedroom Apartment with Separate Study Room in Green Square

This Level 7, 68sqm, 1-Bedroom + Study Apartment features;

- Large bedroom with floor to ceiling built-in wardrobes
- Separate study room perfect for home office
- Sleek bathroom with plenty of storage
- Modern kitchen with stone benchtops and Miele appliances
- Integrated refrigerator included
- Open plan living and dining area with built-in TV cabinetry
- Entertainers' balcony with dual access from living and bedroom
- Internal laundry with washing machine and dryer included
- Secure storage cage included
- Ducted A/C, video intercom and NBN connectivity