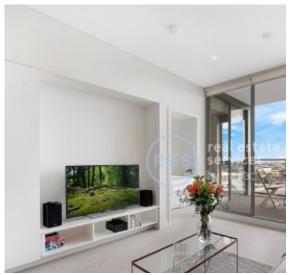

## Modern, 1-Bedroom Apartment with Separate Study Room in Green Square

This Level 7, 68sqm, 1-Bedroom + Study Apartment features;

- Large bedroom with floor to ceiling built-in wardrobes
- Separate study room perfect for home office
- Sleek bathroom with plenty of storage
- Modern kitchen with stone benchtops and Miele appliances
- Integrated refrigerator included
- Open plan living and dining area with built-in TV cabinetry
- Entertainers' balcony with dual access from living and bedroom
- Internal laundry with washing machine and dryer included
- Secure storage cage included
- Ducted A/C, video intercom and NBN connectivity