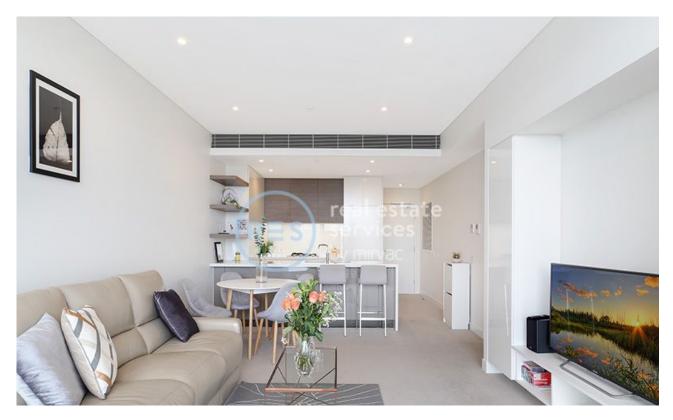

## Modern, 1-Bedroom Apartment with Separate Study Room in Green Square

This Level 7, 68sqm, 1-Bedroom + Study Apartment features;

- Large bedroom with floor to ceiling built-in wardrobes
- Separate study room perfect for home office
- Sleek bathroom with plenty of storage
- Modern kitchen with stone benchtops and Miele appliances
- Integrated refrigerator included
- Open plan living and dining area with built-in TV cabinetry
- Entertainers' balcony with dual access from living and bedroom
- Internal laundry with washing machine and dryer included
- Secure storage cage included
- Ducted A/C, video intercom and NBN connectivity