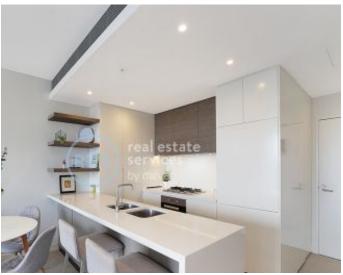

## Modern, 1-Bedroom Apartment with Separate Study Room in Green Square

This Level 7, 68sqm, 1-Bedroom + Study Apartment features;

- Large bedroom with floor to ceiling built-in wardrobes
- Separate study room perfect for home office
- Sleek bathroom with plenty of storage
- Modern kitchen with stone benchtops and Miele appliances
- Integrated refrigerator included
- Open plan living and dining area with built-in TV cabinetry
- Entertainers' balcony with dual access from living and bedroom
- Internal laundry with washing machine and dryer included
- Secure storage cage included
- Ducted A/C, video intercom and NBN connectivity