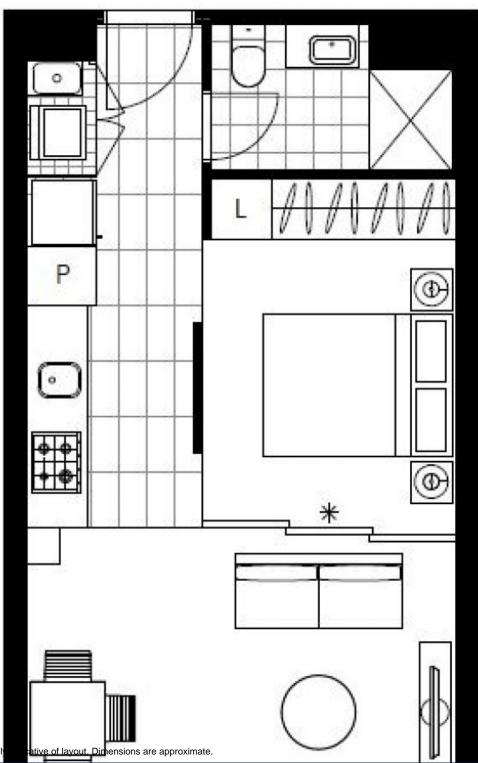

## **GLEBE, NSW** 508/2 Scotsman Street

This 50sqm, 5th floor Studio Apartment features: Stylish Studio Apartment in Harold Park

- Bed area with sliding dividers, separating living and sleeping
- Generous floor to ceiling built-in wardrobe
- Open-plan living and dining area flowing onto balcony
- Modern kitchen with stone benchtops and Miele appliances
- Sleek bathrooms with plenty of vanity storage
- Large balcony with leafy outlook
- Internal laundry with washing machine and dryer included
- Ducted Air conditioning, video intercom and NBN connectivity
- 400m to the Tramsheds, light rail station and public transport

**GLEBE, NSW** 508/2 Scotsman Street