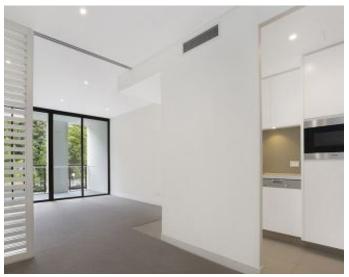

## **GLEBE, NSW** 508/2 Scotsman Street

This 50sqm, 5th floor Studio Apartment features: Stylish Studio Apartment in Harold Park

- Bed area with sliding dividers, separating living and sleeping
- Generous floor to ceiling built-in wardrobe
- Open-plan living and dining area flowing onto balcony
- Modern kitchen with stone benchtops and Miele appliances
- Sleek bathrooms with plenty of vanity storage
- Large balcony with leafy outlook
- Internal laundry with washing machine and dryer included
- Ducted Air conditioning, video intercom and NBN connectivity
- 400m to the Tramsheds, light rail station and public transport