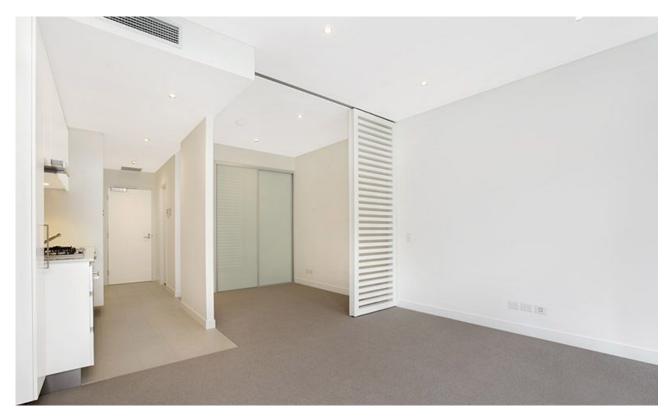

## **GLEBE, NSW** 508/2 Scotsman Street

This 50sqm, 5th floor Studio Apartment features: Stylish Studio Apartment in Harold Park

- Bed area with sliding dividers, separating living and sleeping
- Generous floor to ceiling built-in wardrobe
- Open-plan living and dining area flowing onto balcony
- Modern kitchen with stone benchtops and Miele appliances
- Sleek bathrooms with plenty of vanity storage
- Large balcony with leafy outlook
- Internal laundry with washing machine and dryer included
- Ducted Air conditioning, video intercom and NBN connectivity
- 400m to the Tramsheds, light rail station and public transport