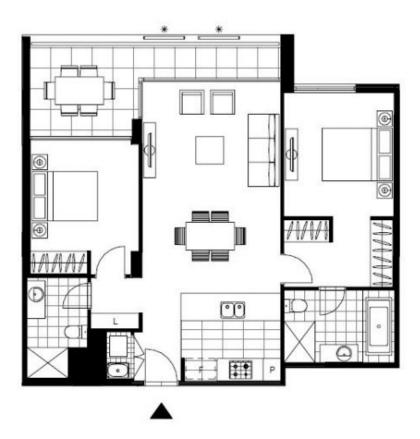

## **DEPOSIT TAKEN**

Park Facing 2-Bedroom Apartment in Harold Park This 94sqm, 7th floor Apartment has to offer:

- Large bedrooms with floor to ceiling built-ins
- Balcony with park views (to open mid-2018)
- Stone benchtops and Miele appliances in kitchen
- Modern bathrooms with bathtub in ensuite
- Open plan living and dining area
- Secure basement storage cage and car space included
- Ducted A/C, video intercom and NBN connectivity
- Walking distance to buses, the light rail and the Tramsheds