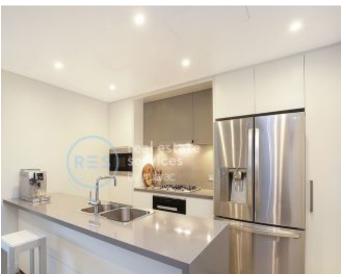

## **DEPOSIT TAKEN**

Park Facing 2-Bedroom Apartment in Harold Park This 94sqm, 7th floor Apartment has to offer:

- Large bedrooms with floor to ceiling built-ins
- Balcony with park views (to open mid-2018)
- Stone benchtops and Miele appliances in kitchen
- Modern bathrooms with bathtub in ensuite
- Open plan living and dining area
- Secure basement storage cage and car space included
- Ducted A/C, video intercom and NBN connectivity
- Walking distance to buses, the light rail and the Tramsheds