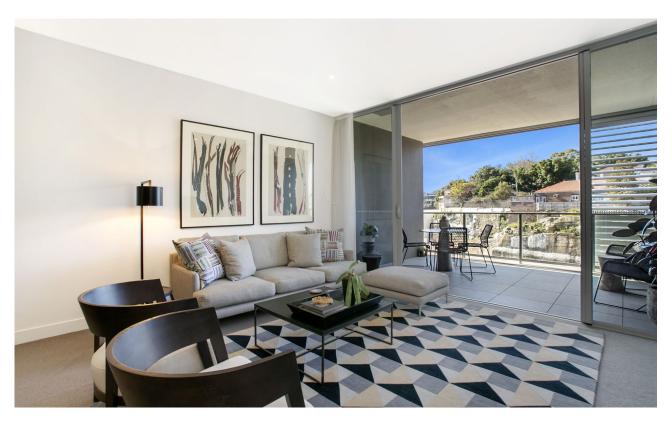

## **DEPOSIT TAKEN**

Park Facing 2-Bedroom Apartment in Harold Park This 94sqm, 7th floor Apartment has to offer:

- Large bedrooms with floor to ceiling built-ins
- Balcony with park views (to open mid-2018)
- Stone benchtops and Miele appliances in kitchen
- Modern bathrooms with bathtub in ensuite
- Open plan living and dining area
- Secure basement storage cage and car space included
- Ducted A/C, video intercom and NBN connectivity
- Walking distance to buses, the light rail and the Tramsheds