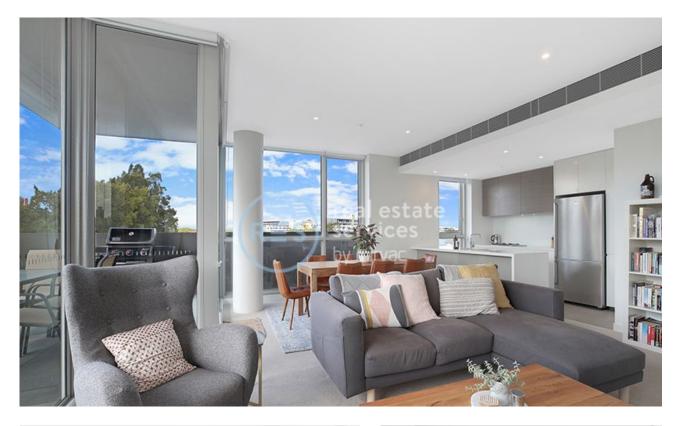

## Oversized 2-Bedroom Apartment with Parking in DEPOSIT TAKEN - FIRST Zetland

This 116sqm, 2-Bedroom Apartment features:

- Spacious bedrooms with built-in wardrobes
- Generous open-plan living and dining area flowing onto balcony
- Modern kitchen with stone benchtops and Smeg appliances
- Sleek bathrooms with plenty of storage, bath in main
- Expansive North-East facing entertainers' balcony
- Internal laundry with dryer included
- Secure basement car space and storage cage included
- Ducted A/C, video intercom and NBN connectivity
- 300m to Woolworths, The Social Corner and Green Square Train Station