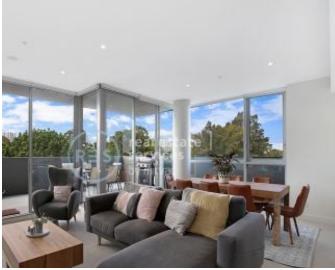

## Oversized 2-Bedroom Apartment with Parking in DEPOSIT TAKEN - FIRST Zetland

This 116sqm, 2-Bedroom Apartment features:

- Spacious bedrooms with built-in wardrobes
- Generous open-plan living and dining area flowing onto balcony
- Modern kitchen with stone benchtops and Smeg appliances
- Sleek bathrooms with plenty of storage, bath in main
- Expansive North-East facing entertainers' balcony
- Internal laundry with dryer included
- Secure basement car space and storage cage included
- Ducted A/C, video intercom and NBN connectivity
- 300m to Woolworths, The Social Corner and Green Square Train Station