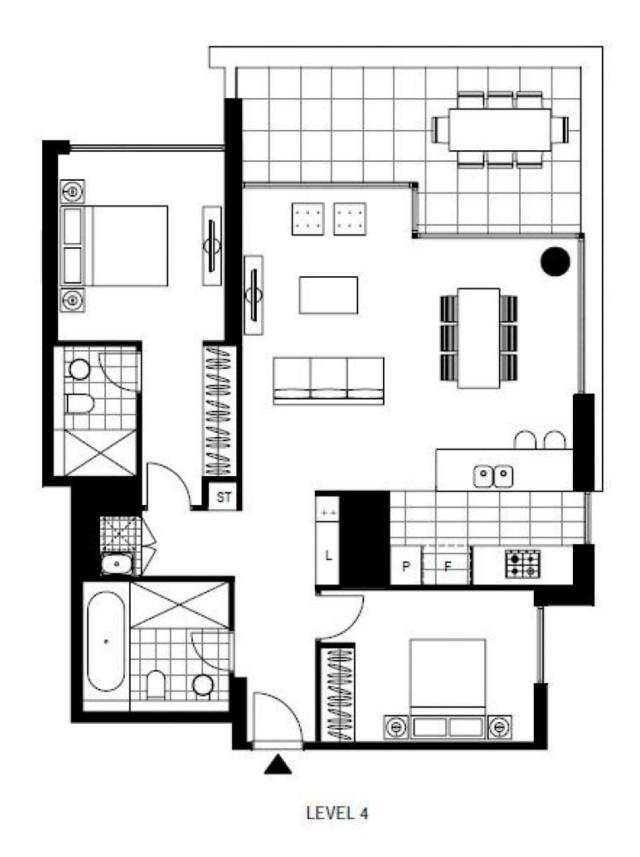

Plans shown are only indicative of layout. Dimensions are approximate.

**ZETLAND, NSW** 402/28 Ebsworth Street