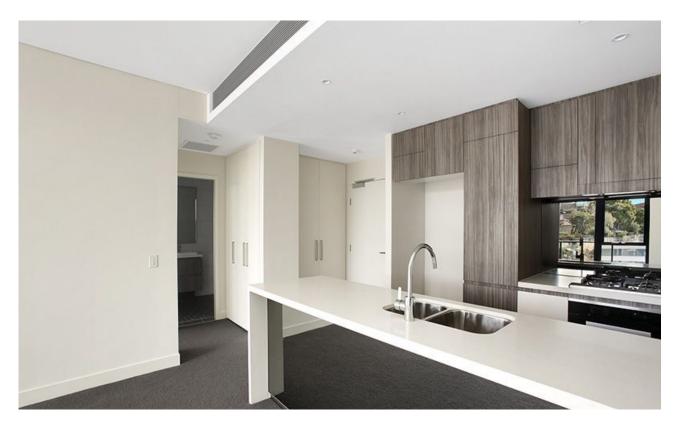

## **DEPOSIT TAKEN**

Park Facing 2-Bedroom Apartment in Harold Park This 95sqm, 6th floor Apartment has to offer:

- Large bedrooms with floor to ceiling built-ins
- Balcony with park (to open mid-2018) and district views
- Stone benchtops and Miele appliances in kitchen
- Modern bathrooms, bathtub in ensuite
- Secure basement storage cage and car space included
- Ducted A/C, video intercom and NBN connectivity
- Walking distance to buses, the light rail and the Tramsheds