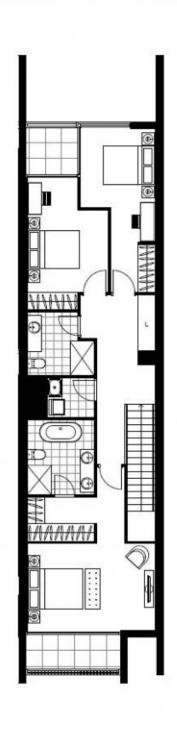

## **Deposit Taken!**

This 211sqm, 3-Bedroom Terrace features: Rare 3-Bedroom Terrace in Harold Park

- Large bedrooms with built-in wardrobes and balcony
- Master includes private balcony and walk-in robe
- Tiled, open-plan living and dining area
- Powder room off living space
- Modern kitchen with island, stone benchtops and Miele appliances
- Sleek bathrooms with vanity storage, bath in ensuite
- Large courtyard, perfect for entertaining
- Additional North-facing courtyard off entry
- Spacious internal laundry with washer and dryer
- Internal access to lockup garage with storage space
- Additional allocated parking space included

Lock up garage

Plans shown are only indicative of layout. Dimensions are approximate.

GLEBE, NSW 120 Ross Street