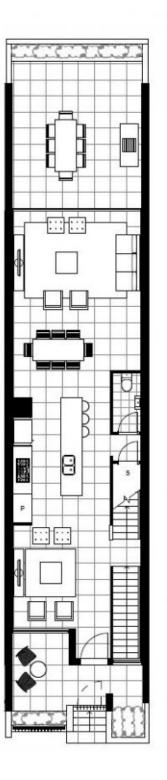

## **Deposit Taken!**

This 211sqm, 3-Bedroom Terrace features: Rare 3-Bedroom Terrace in Harold Park

- Large bedrooms with built-in wardrobes and balcony
- Master includes private balcony and walk-in robe
- Tiled, open-plan living and dining area
- Powder room off living space
- Modern kitchen with island, stone benchtops and Miele appliances
- Sleek bathrooms with vanity storage, bath in ensuite
- Large courtyard, perfect for entertaining
- Additional North-facing courtyard off entry
- Spacious internal laundry with washer and dryer
- Internal access to lockup garage with storage space
- Additional allocated parking space included

Lock up garage

Plans shown are only indicative of layout. Dimensions are approximate.

GLEBE, NSW 120 Ross Street