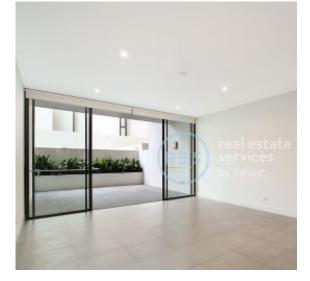

## **Deposit Taken!**

This 211sqm, 3-Bedroom Terrace features: Rare 3-Bedroom Terrace in Harold Park

- Large bedrooms with built-in wardrobes and balcony
- Master includes private balcony and walk-in robe
- Tiled, open-plan living and dining area
- Powder room off living space
- Modern kitchen with island, stone benchtops and Miele appliances
- Sleek bathrooms with vanity storage, bath in ensuite
- Large courtyard, perfect for entertaining
- Additional North-facing courtyard off entry
- Spacious internal laundry with washer and dryer
- Internal access to lockup garage with storage space
- Additional allocated parking space included