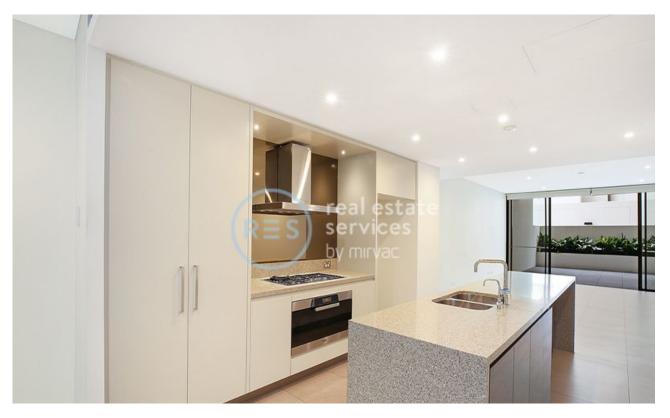

## **Deposit Taken!**

This 211sqm, 3-Bedroom Terrace features: Rare 3-Bedroom Terrace in Harold Park

- Large bedrooms with built-in wardrobes and balcony
- Master includes private balcony and walk-in robe
- Tiled, open-plan living and dining area
- Powder room off living space
- Modern kitchen with island, stone benchtops and Miele appliances
- Sleek bathrooms with vanity storage, bath in ensuite
- Large courtyard, perfect for entertaining
- Additional North-facing courtyard off entry
- Spacious internal laundry with washer and dryer
- Internal access to lockup garage with storage space
- Additional allocated parking space included