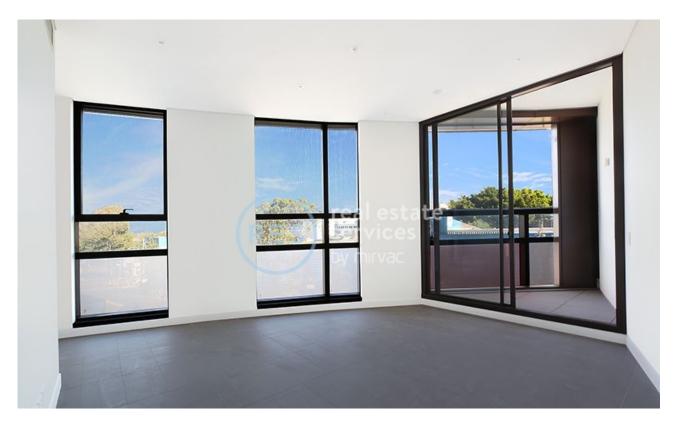

## Brand New, North-West Facing 1-Bedroom Apartment in 'Ovo'

This Level 2, 53sqm 1-Bedroom Apartment features;

- Large bedroom with floor to ceiling built-in wardrobe
- Fully tiled living and dining area flowing onto balcony
- Modern kitchen with stone benchtop and built-in appliances
- North-West facing balcony with access from living area
- Sleek bathroom with plenty of storage
- Internal laundry with dryer include
- Secure storage cage included
- Ducted A/C, video intercom and NBN connectivity
- Close to Woolworths, 'The Social Corner' and Green Square Train Station.