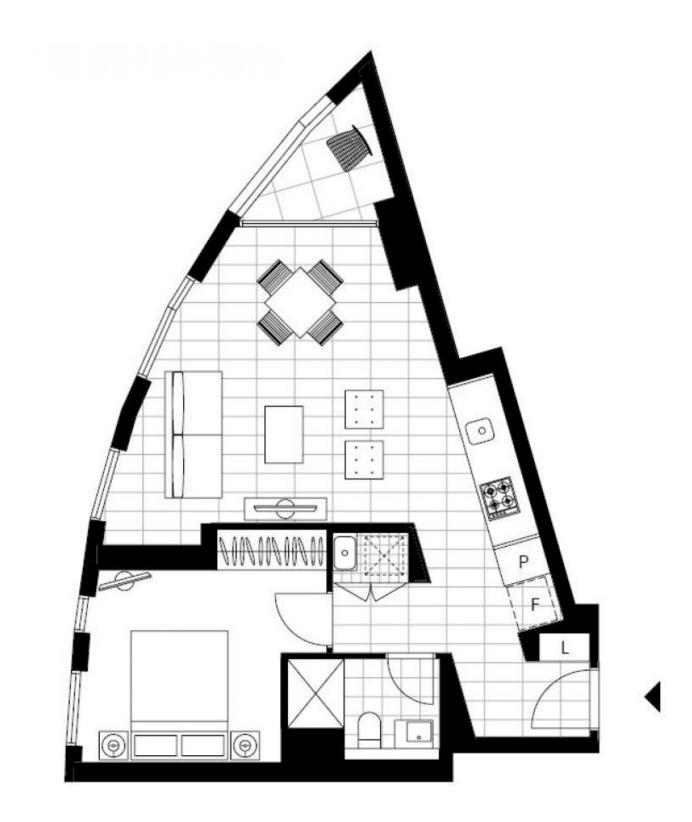

## Brand New, North-West Facing 1-Bedroom Apartment in 'Ovo'

This Level 2, 53sqm 1-Bedroom Apartment features;

- Large bedroom with floor to ceiling built-in wardrobe
- Fully tiled living and dining area flowing onto balcony
- Modern kitchen with stone benchtop and built-in appliances
- North-West facing balcony with access from living area
- Sleek bathroom with plenty of storage
- Internal laundry with dryer include
- Secure storage cage included
- Ducted A/C, video intercom and NBN connectivity
- Close to Woolworths, 'The Social Corner' and Green Square Train Station.