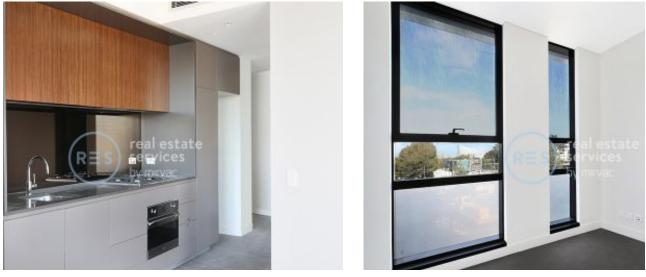

## Brand New, North-West Facing 1-Bedroom Apartment in 'Ovo'

This Level 2, 53sqm 1-Bedroom Apartment features;

- Large bedroom with floor to ceiling built-in wardrobe
- Fully tiled living and dining area flowing onto balcony
- Modern kitchen with stone benchtop and built-in appliances
- North-West facing balcony with access from living area
- Sleek bathroom with plenty of storage
- Internal laundry with dryer include
- Secure storage cage included
- Ducted A/C, video intercom and NBN connectivity
- Close to Woolworths, 'The Social Corner' and Green Square Train Station.