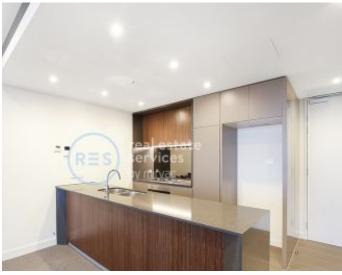

## North Facing 2-Bedroom Apartment in DEPOSIT TAKEN Modern, Zetland!

This Level 10, 103sqm 2-Bedroom Apartment features;

- Large bedrooms with floor to ceiling built-in wardrobes
- Separate media nook with built-in desk, perfect for a home office
- Open plan living and dining area flowing onto North facing entertainers' balcony
- Modern kitchen with stone benchtop and built-in European appliances
- Internal laundry with dryer included
- Sleek bathrooms with plenty of storage, ensuite with bath off master bedroom
- Secure basement car space and storage cage included
- Ducted A/C, video intercom and NBN connectivity