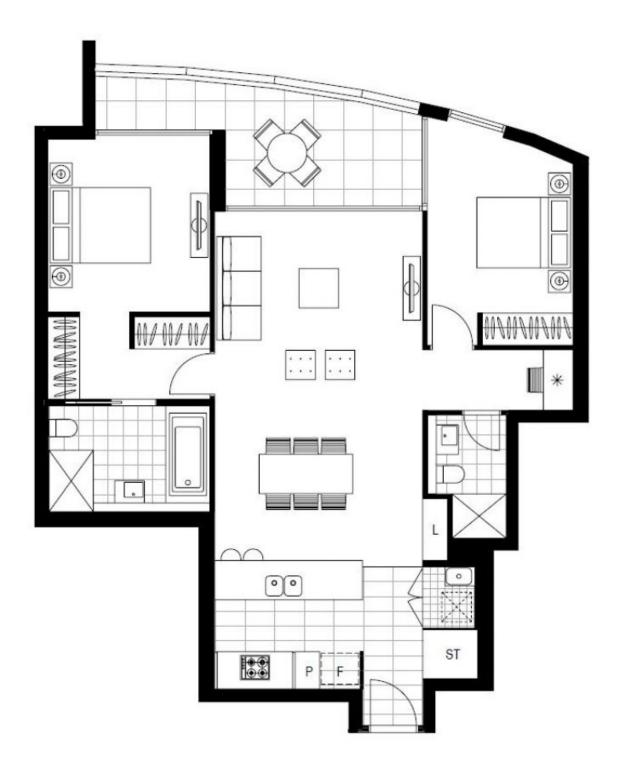

Plans shown are only indicative of layout. Dimensions are approximate.

**ZETLAND, NSW** 1006/6 Ebsworth Street