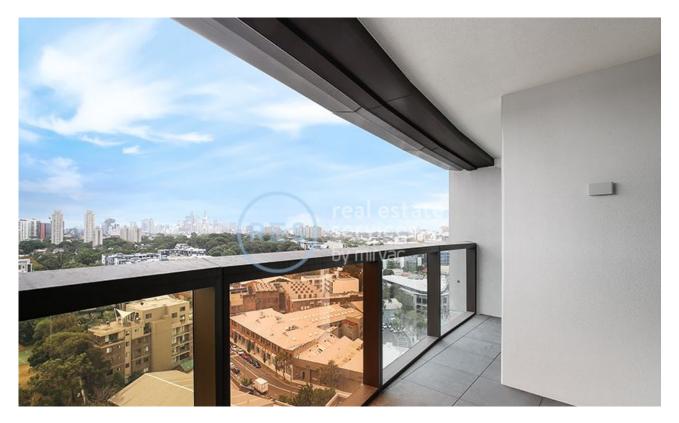

## North Facing 2-Bedroom Apartment in DEPOSIT TAKEN Modern, Zetland!

This Level 10, 103sqm 2-Bedroom Apartment features;

- Large bedrooms with floor to ceiling built-in wardrobes
- Separate media nook with built-in desk, perfect for a home office
- Open plan living and dining area flowing onto North facing entertainers' balcony
- Modern kitchen with stone benchtop and built-in European appliances
- Internal laundry with dryer included
- Sleek bathrooms with plenty of storage, ensuite with bath off master bedroom
- Secure basement car space and storage cage included
- Ducted A/C, video intercom and NBN connectivity