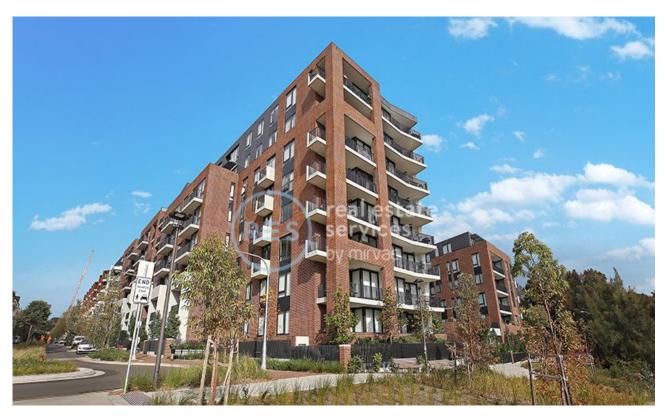

## GLEBE, NSW 708/172 Ross Street

## **Deposit Taken**

This 136sqm, 7th floor Apartment features:

Spacious 3 Bedroom Apartment in Vance, Harold Park

- Large bedrooms with generous built-in wardrobes
- Open-plan living and dining area, leading to the balcony
- Contemporary kitchen with stone benchtops and Miele appliances
- Sleek bathrooms with plenty of storage, bath in ensuite
- North West-facing balcony, overlooking the Tramsheds
- Internal laundry with washer and dryer included
- 2 secure car spaces (tandem) and storage cage included
- Ducted A/C, video intercom and NBN connectivity
- 200m to the Heritage-listed Tramsheds, light rail station and public transport