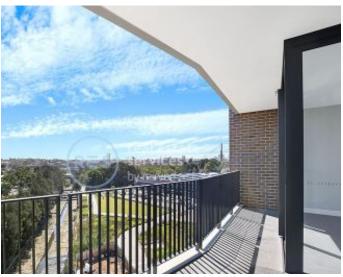

## **Deposit Taken**

This 136sqm, 7th floor Apartment features:

Spacious 3 Bedroom Apartment in Vance, Harold Park

- Large bedrooms with generous built-in wardrobes
- Open-plan living and dining area, leading to the balcony
- Contemporary kitchen with stone benchtops and Miele appliances
- Sleek bathrooms with plenty of storage, bath in ensuite
- North West-facing balcony, overlooking the Tramsheds
- Internal laundry with washer and dryer included
- 2 secure car spaces (tandem) and storage cage included
- Ducted A/C, video intercom and NBN connectivity
- 200m to the Heritage-listed Tramsheds, light rail station and public transport