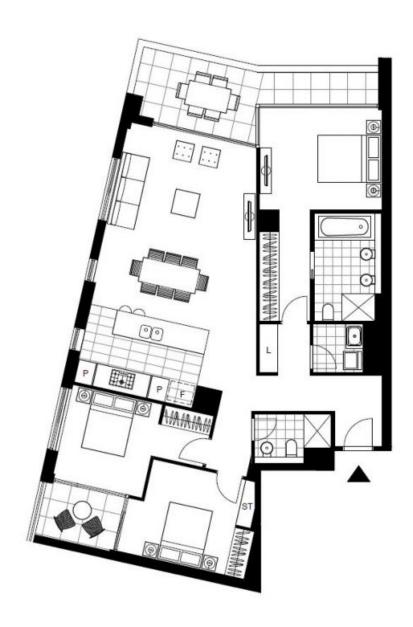

## **Deposit Taken**

This 136sqm, 7th floor Apartment features:

Spacious 3 Bedroom Apartment in Vance, Harold Park

- Large bedrooms with generous built-in wardrobes
- Open-plan living and dining area, leading to the balcony
- Contemporary kitchen with stone benchtops and Miele appliances
- Sleek bathrooms with plenty of storage, bath in ensuite
- North West-facing balcony, overlooking the Tramsheds
- Internal laundry with washer and dryer included
- 2 secure car spaces (tandem) and storage cage included
- Ducted A/C, video intercom and NBN connectivity
- 200m to the Heritage-listed Tramsheds, light rail station and public transport

## **Deposit Taken**

Contact: Matthew Matthews

02 8588 8888 0418 266 590 Naz Sabzpouri 02 8588 8888 0401 545 440

Type: Apartment
Date Available: 30/07/2019
Bond: \$4800

https://www.resbymirvac.com

Plans shown are only indicative of layout. Dimensions are approximate.