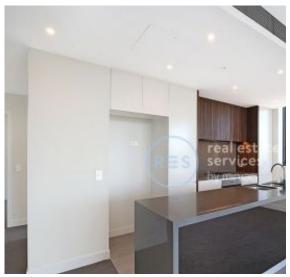

## **Deposit Taken**

This 136sqm, 7th floor Apartment features:

Spacious 3 Bedroom Apartment in Vance, Harold Park

- Large bedrooms with generous built-in wardrobes
- Open-plan living and dining area, leading to the balcony
- Contemporary kitchen with stone benchtops and Miele appliances
- Sleek bathrooms with plenty of storage, bath in ensuite
- North West-facing balcony, overlooking the Tramsheds
- Internal laundry with washer and dryer included
- 2 secure car spaces (tandem) and storage cage included
- Ducted A/C, video intercom and NBN connectivity
- 200m to the Heritage-listed Tramsheds, light rail station and public transport