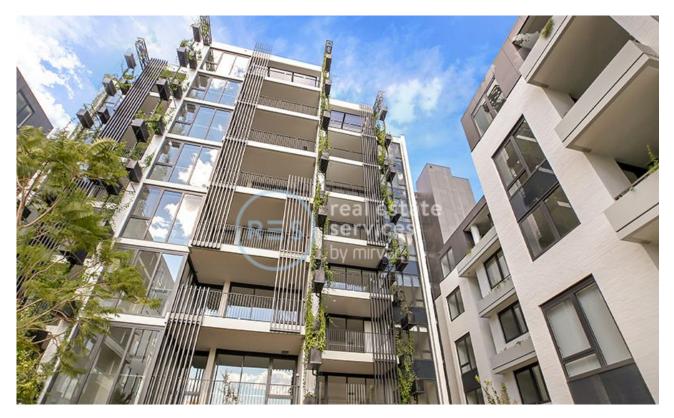

## GLEBE, NSW 209/172 Ross Street

## Deposit Taken!

This 63sqm, 2nd floor Apartment has to offer: Furnished, One Bedroom in Harold Park Furnished 1-Bedroom Apartment in Harold Park

- Large bedroom with built-in wardrobe
- Stone kitchen with Miele appliances and island bench
- Sunny balcony overlooking the internal gardens
- Ultramodern bathrooms with plenty of storage
- Internal laundry with washer and dryer included
- Secure basement storage cage included
- Ducted A/C, video intercom and NBN connectivity
- 450m to buses, the light rail and the Tramsheds
- Apartment is furnished