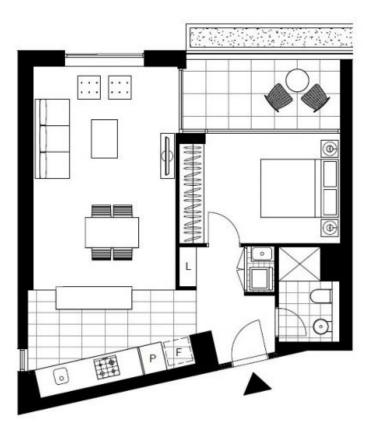

## GLEBE, NSW 209/172 Ross Street

## Deposit Taken!

This 63sqm, 2nd floor Apartment has to offer: Furnished, One Bedroom in Harold Park Furnished 1-Bedroom Apartment in Harold Park

- Large bedroom with built-in wardrobe
- Stone kitchen with Miele appliances and island bench
- Sunny balcony overlooking the internal gardens
- Ultramodern bathrooms with plenty of storage
- Internal laundry with washer and dryer included
- Secure basement storage cage included
- Ducted A/C, video intercom and NBN connectivity
- 450m to buses, the light rail and the Tramsheds
- Apartment is furnished