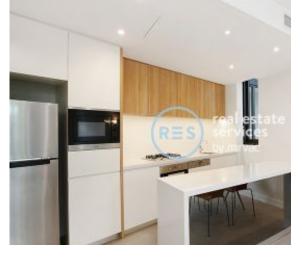

## Deposit Taken!

This 63sqm, 2nd floor Apartment has to offer: Furnished, One Bedroom in Harold Park Furnished 1-Bedroom Apartment in Harold Park

- Large bedroom with built-in wardrobe
- Stone kitchen with Miele appliances and island bench
- Sunny balcony overlooking the internal gardens
- Ultramodern bathrooms with plenty of storage
- Internal laundry with washer and dryer included
- Secure basement storage cage included
- Ducted A/C, video intercom and NBN connectivity
- 450m to buses, the light rail and the Tramsheds
- Apartment is furnished