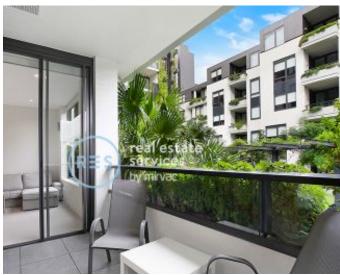

## Deposit Taken!

This 63sqm, 2nd floor Apartment has to offer: Furnished, One Bedroom in Harold Park Furnished 1-Bedroom Apartment in Harold Park

- Large bedroom with built-in wardrobe
- Stone kitchen with Miele appliances and island bench
- Sunny balcony overlooking the internal gardens
- Ultramodern bathrooms with plenty of storage
- Internal laundry with washer and dryer included
- Secure basement storage cage included
- Ducted A/C, video intercom and NBN connectivity
- 450m to buses, the light rail and the Tramsheds
- Apartment is furnished