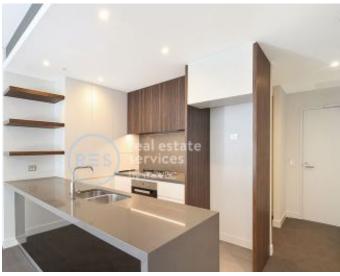

## **Deposit Taken**

This 109sqm, 2-Bedroom Apartment features: Large 2-Bedroom Apartment with courtyard in Vance

- Spacious bedrooms with generous built-in wardrobes
- Open-plan living and dining area, leading to the courtyard
- Contemporary kitchen with stone benchtops and Miele appliances
- Sleek bathrooms with plenty of storage, bath in main
- North East-facing courtyard with private street access
- Internal laundry with washer and dryer included
- Study nook at entry, perfect for a home office
- Secure car space and storage cage included
- Ducted A/C, video intercom and NBN connectivity
- 200m to the Heritage-listed Tramsheds, light rail station and public transport