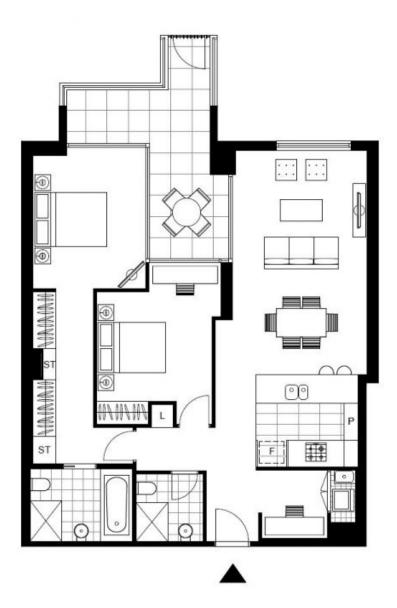

## **Deposit Taken**

This 109sqm, 2-Bedroom Apartment features: Large 2-Bedroom Apartment with courtyard in Vance

- Spacious bedrooms with generous built-in wardrobes
- Open-plan living and dining area, leading to the courtyard
- Contemporary kitchen with stone benchtops and Miele appliances
- Sleek bathrooms with plenty of storage, bath in main
- North East-facing courtyard with private street access
- Internal laundry with washer and dryer included
- Study nook at entry, perfect for a home office
- Secure car space and storage cage included
- Ducted A/C, video intercom and NBN connectivity
- 200m to the Heritage-listed Tramsheds, light rail station and public transport

Plans shown are only indicative of layout. Dimensions are approximate.