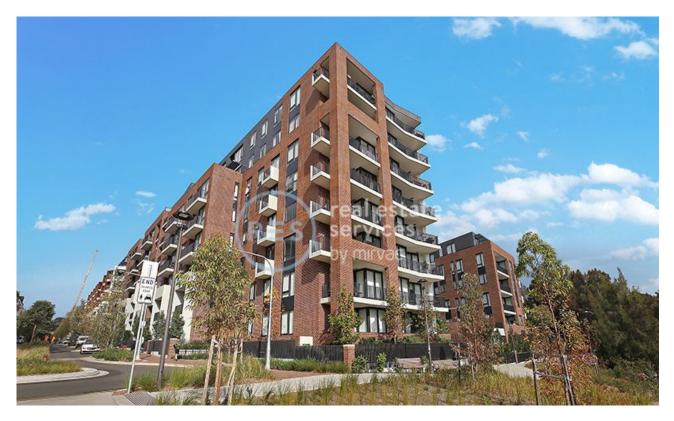

## GLEBE, NSW 113/172 Ross Street

## **Deposit Taken**

This 109sqm, 2-Bedroom Apartment features: Large 2-Bedroom Apartment with courtyard in Vance

- Spacious bedrooms with generous built-in wardrobes
- Open-plan living and dining area, leading to the courtyard
- Contemporary kitchen with stone benchtops and Miele appliances
- Sleek bathrooms with plenty of storage, bath in main
- North East-facing courtyard with private street access
- Internal laundry with washer and dryer included
- Study nook at entry, perfect for a home office
- Secure car space and storage cage included
- Ducted A/C, video intercom and NBN connectivity
- 200m to the Heritage-listed Tramsheds, light rail station and public transport