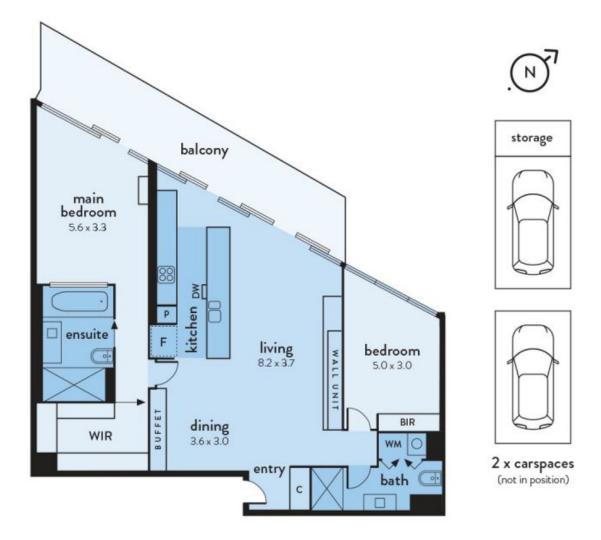

## 2803/90 LORIMER STREET, DOCKLANDS

Plans shown are only indicative of layout. Dimensions are approximate and every care has been taken to verify the accuracy of details.

DOCKLANDS, VIC 2803/90 Lorimer Street