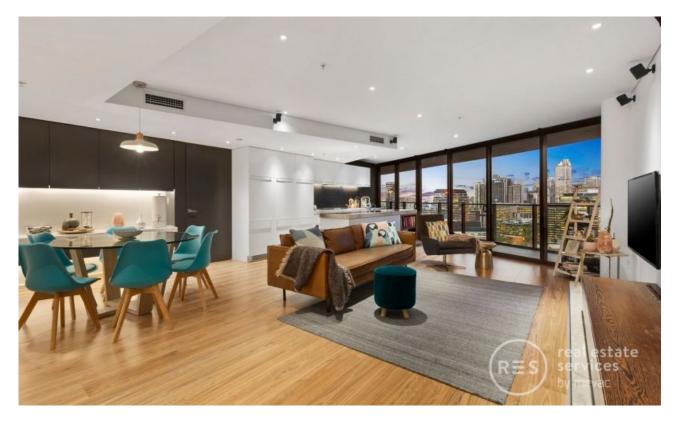

Quality craftsmanship and superb attention to detail will get your attention immediately. A generous and open plan lounge and dining zone has a fantastic north-east orientation, with this central zone effortlessly flowing out to the huge undercover balcony which takes in views of the resplendent river and city plus Port Phillip Bay.

The kitchen boasts upgraded marble countertops including a sizeable island bench, Ilve and Qasair stainless steel appliances, and integrated Liebherr fridge and freezer. The master retreat is an amazing space all on its own, with a large walk-in robe, beautiful spa ensuite, and its own