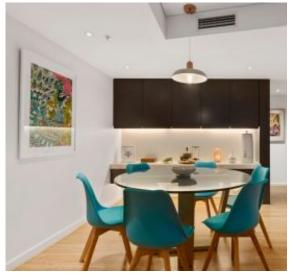

The kitchen boasts upgraded marble countertops including a sizeable island bench, Ilve and Qasair stainless steel appliances, and integrated Liebherr fridge and freezer. The master retreat is an amazing space all on its own, with a large walk-in robe, beautiful spa ensuite, and its own