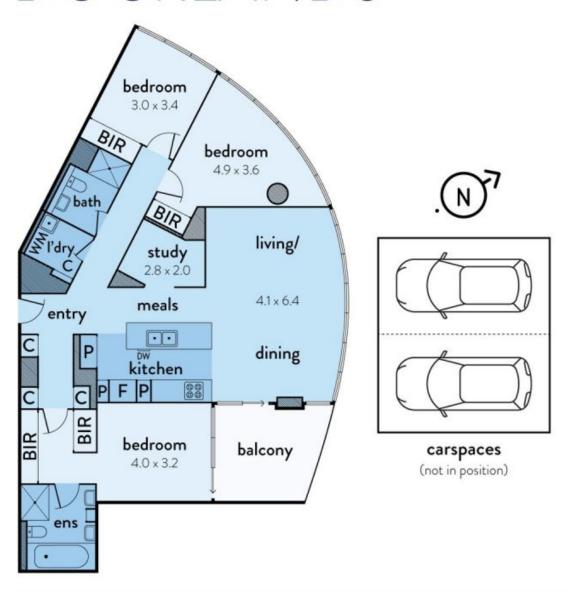

## **DOCKLANDS, VIC** 1103/81 South Wharf Drive

## One of the very best in the exclusive Forge complex UNDER OFFER

From the stunningly considered floorplan to interiors that are flawless and of exceptional quality, this incredible 3 bedroom + study, 2 bathroom property in the coveted Forge residential building also exhibits breathtaking north views!

All the stunning tall CBD buildings and tranquil marina waters can be viewed from much of this 11th floor residence, including two of the bedrooms, the expansive lounge and dining zone, and generous undercover balcony terrace. A state of the art kitchen will be a pleasure to prepare meals thanks to premium stone, immense island bench, elegant storage options, and stainless steel appliances.

## 1103/81 SOUTH WHARF DRIVE, DOCKLANDS

real estate
Services
Plans shown are only indicative of layout. Dimensions are approximate.

The above plan is an artist's impression only, it includes elements that are for display purposes and may not be to scale. Dimensions are approximate and every care has been taken to verify the accuracy of details.