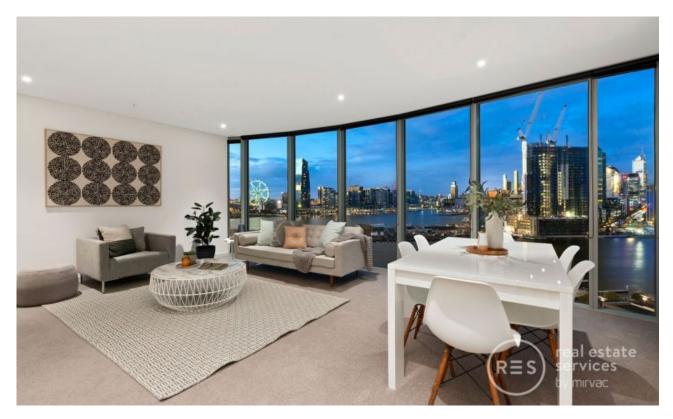

## One of the very best in the exclusive Forge complex UNDER OFFER

From the stunningly considered floorplan to interiors that are flawless and of exceptional quality, this incredible 3 bedroom + study, 2 bathroom property in the coveted Forge residential building also exhibits breathtaking north views!

All the stunning tall CBD buildings and tranquil marina waters can be viewed from much of this 11th floor residence, including two of the bedrooms, the expansive lounge and dining zone, and generous undercover balcony terrace. A state of the art kitchen will be a pleasure to prepare meals thanks to premium stone, immense island bench, elegant storage options, and stainless steel appliances.