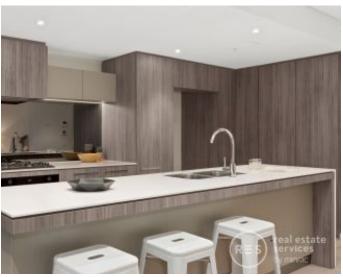

All the stunning tall CBD buildings and tranquil marina waters can be viewed from much of this 11th floor residence, including two of the bedrooms, the expansive lounge and dining zone, and generous undercover balcony terrace. A state of the art kitchen will be a pleasure to prepare meals thanks to premium stone, immense island bench, elegant storage options, and stainless steel appliances.