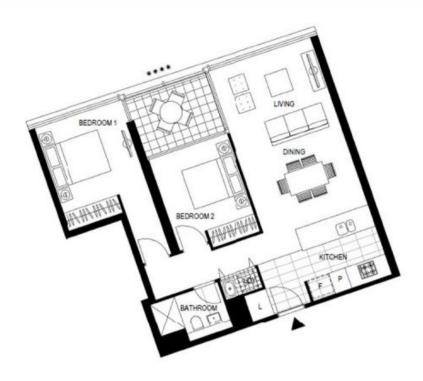

pansive glazing, balconies and a plethora of winter gardens create light-filled living environments and sweeping vistas of the city, the Yarra River, the Bolte Bridge and Port Phillip Bay.

Forge residents will enjoy spaces that extend their personal living environment. A private dining room and cinema can be reserved by residents who want to elevate their gathering with plush surrounds and cityscape views in addition to the luxurious state-of-the-art health and wellbeing facility 'Wharf Club' to be housed beneath an inclined grass roof. It will be complemented by a caf? overlooking the water as well as the Wharf's Landing Park.









## \$620 per week

Contact: Baden Lucas

03 9645 1199 0418 888 751

Type: Apartment
Date Available: 28/05/2018
Bond: \$3720

https://www.resbymirvac.com



LEVEL 8, 9, 10 11, 12, 13, 14, 15, 16, 17, 18, 19, 20, 21, 22, 23, 24



Plans shown are only indicative of layout. Dimensions are approximate.