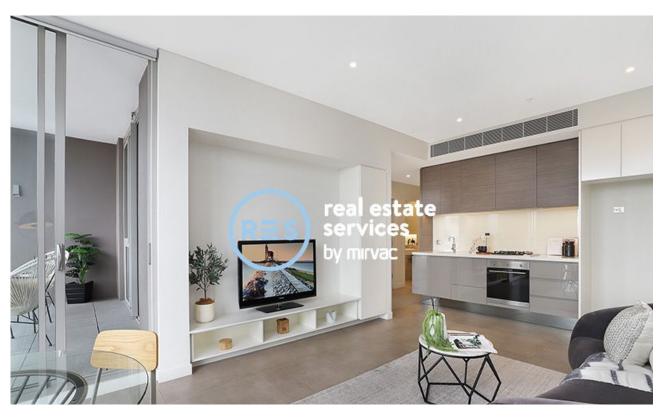

## **ZETLAND, NSW** 706/28 Ebsworth Street

Laid out around a balcony with cityscape views, this neat apartment has a luxury of space affording a dedicated study. Natural light, beautifully considered finishes and an impeccable setting deliver an easy lifestyle. Convenience is the hero with cafes, independent retail stores, Woolworths and public transport options a stroll away.

• Trademark Mirvac quality and attention to detail

• Living area soaks in the city outlook, awash with natural light

• Stone and gas kitchen with Miele stainless appliances

• Glass sliders link living space and bedroom with balcony

• Built-in wardrobe in bedroom, European laundry with linen press

• Calming natural palette of greys and whites

• Recessed TV wall with integrated cabinetry, ducted AC

Price Guide \$735,000

Council Rates: \$985/year (approx)
Strata Rates: \$3,549/year (approx)
Contact: Matthew Matthews