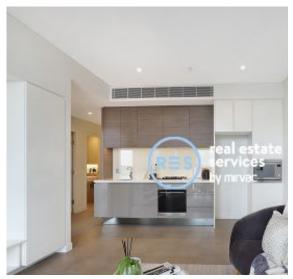

## **ZETLAND, NSW** 706/28 Ebsworth Street

Laid out around a balcony with cityscape views, this neat apartment has a luxury of space affording a dedicated study. Natural light, beautifully considered finishes and an impeccable setting deliver an easy lifestyle. Convenience is the hero with cafes, independent retail stores, Woolworths and public transport options a stroll away.

• Trademark Mirvac quality and attention to detail

• Living area soaks in the city outlook, awash with natural light

• Stone and gas kitchen with Miele stainless appliances

• Glass sliders link living space and bedroom with balcony

• Built-in wardrobe in bedroom, European laundry with linen press

• Calming natural palette of greys and whites

• Recessed TV wall with integrated cabinetry, ducted AC

Price Guide \$735,000

Council Rates: \$985/year (approx)
Strata Rates: \$3,549/year (approx)
Contact: Matthew Matthews