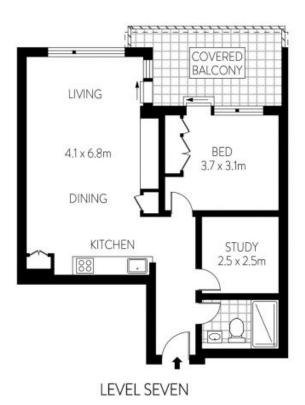

## **ZETLAND, NSW** 706/28 Ebsworth Street

Laid out around a balcony with cityscape views, this neat apartment has a luxury of space affording a dedicated study. Natural light, beautifully considered finishes and an impeccable setting deliver an easy lifestyle. Convenience is the hero with cafes, independent retail stores, Woolworths and public transport options a stroll away.

• Trademark Mirvac quality and attention to detail

• Living area soaks in the city outlook, awash with natural light

• Stone and gas kitchen with Miele stainless appliances

• Glass sliders link living space and bedroom with balcony

• Built-in wardrobe in bedroom, European laundry with linen press

• Calming natural palette of greys and whites

• Recessed TV wall with integrated cabinetry, ducted AC

Price Guide \$735,000

Council Rates: \$985/year (approx)
Strata Rates: \$3,549/year (approx)
Contact: Matthew Matthews

INTERNAL BALCONY : 59.32m² : 10.92m²

RES real est services by mirvac

ZETLAND

706/28 EBSWORTH STREET

Plans shown are only indicative of layout. Dimensions are approximate.