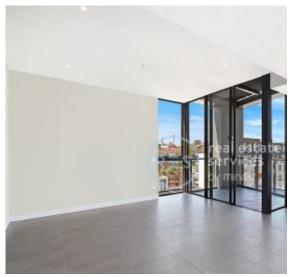

## **Deposit Taken!**

This 85sqm, 8th floor Apartment offers;

2-Bedroom Apartment with glimpses of the City!

- Two large bedrooms with built-in wardrobes
- Modern kitchen with Miele appliances and integrated fridge
- Sleek bathrooms with vanity storage, bath in ensuite
- Spacious, tiled living and dining area
- Corner balcony with views of city skyline
- Internal laundry with washer and dryer included
- Ducted A/C, video intercom and NBN connectivity
- Allocated car space in basement included
- Secure basement storage cage included
- 400m to buses, the light rail and the Tramsheds
- Additional parking available for a fee