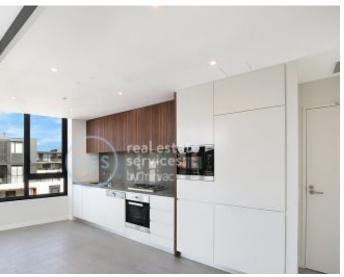

## **Deposit Taken!**

This 85sqm, 8th floor Apartment offers;

2-Bedroom Apartment with glimpses of the City!

- Two large bedrooms with built-in wardrobes
- Modern kitchen with Miele appliances and integrated fridge
- Sleek bathrooms with vanity storage, bath in ensuite
- Spacious, tiled living and dining area
- Corner balcony with views of city skyline
- Internal laundry with washer and dryer included
- Ducted A/C, video intercom and NBN connectivity
- Allocated car space in basement included
- Secure basement storage cage included
- 400m to buses, the light rail and the Tramsheds
- Additional parking available for a fee