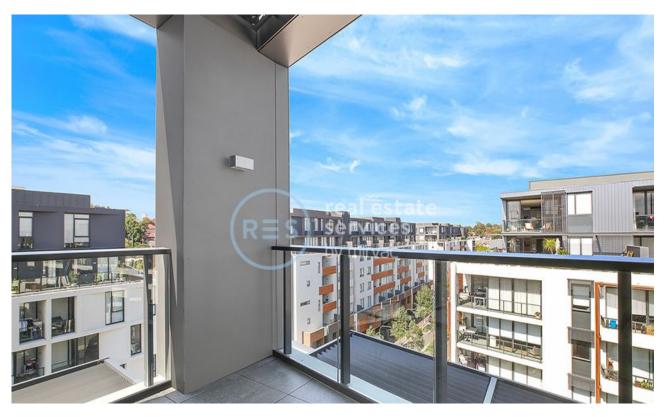

## **Deposit Taken!**

This 85sqm, 8th floor Apartment offers;

2-Bedroom Apartment with glimpses of the City!

- Two large bedrooms with built-in wardrobes
- Modern kitchen with Miele appliances and integrated fridge
- Sleek bathrooms with vanity storage, bath in ensuite
- Spacious, tiled living and dining area
- Corner balcony with views of city skyline
- Internal laundry with washer and dryer included
- Ducted A/C, video intercom and NBN connectivity
- Allocated car space in basement included
- Secure basement storage cage included
- 400m to buses, the light rail and the Tramsheds
- Additional parking available for a fee