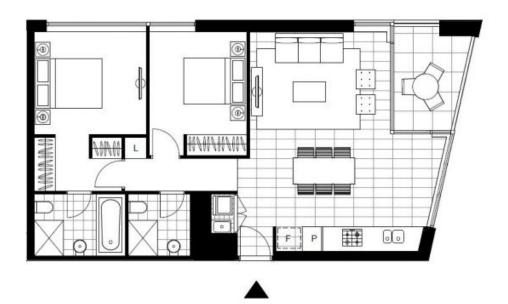

## **GLEBE, NSW** 803/170 Ross Street

## **Deposit Taken!**

This 85sqm, 8th floor Apartment offers;

2-Bedroom Apartment with glimpses of the City!

- Two large bedrooms with built-in wardrobes
- Modern kitchen with Miele appliances and integrated fridge
- Sleek bathrooms with vanity storage, bath in ensuite
- Spacious, tiled living and dining area
- Corner balcony with views of city skyline
- Internal laundry with washer and dryer included
- Ducted A/C, video intercom and NBN connectivity
- Allocated car space in basement included
- Secure basement storage cage included
- 400m to buses, the light rail and the Tramsheds
- Additional parking available for a fee

## 2 BED