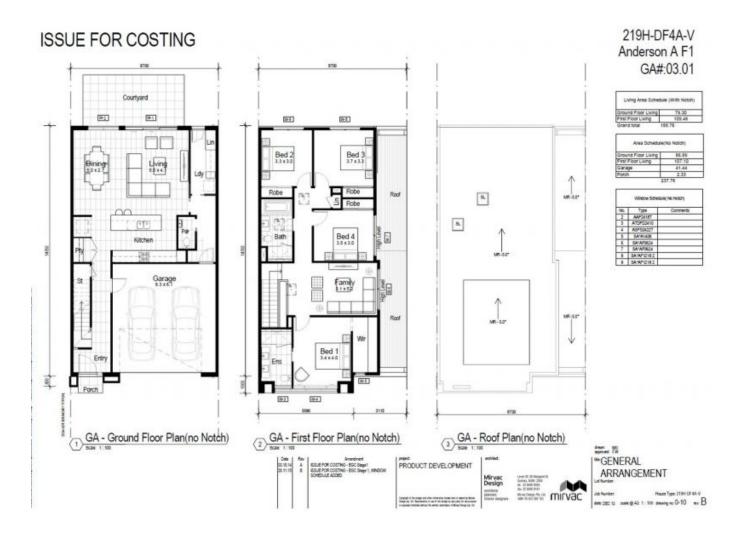

The home is well thought out with its design with the living, dining and entertaining on the lower level along with the double internal garage and the upper level housing the four bedrooms and additional family room.

Plans shown are only indicative of layout. Dimensions are approximate.

**DONCASTER, VIC** 45 Stables Circuit