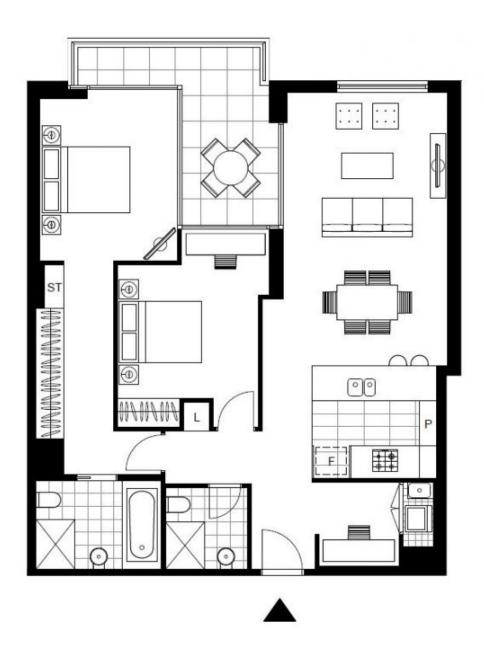

## **Deposit Taken!**

This 105sqm, 5th floor Apartment has to offer:

North-facing 2-Bedroom Apartment in Vance, Harold Park

- Spacious bedrooms with generous built-in wardrobes
- Open-plan living and dining area, leading to the balcony
- Modern kitchen with stone benchtops and Miele appliances
- Ultramodern bathrooms with plenty of storage, bath in ensuite
- North East-facing balcony, perfect for entertaining
- Internal laundry with washer and dryer included
- Study nook at entry, perfect for a home office
- Secure car space and storage cage included
- Ducted A/C, video intercom and NBN connectivity
- 220m to the Heritage-listed Tramsheds, light rail station and public transport  $\,$

## **Deposit Taken**

Contact: Matthew Matthews

02 8588 8888 0418 266 590 Stuart Nohra 02 8588 8888 0432 206 000

Type: Apartment
Date Available: 02/11/2019
Bond: \$3440

https://www.resbymirvac.com

Plans shown are only indicative of layout. Dimensions are approximate.