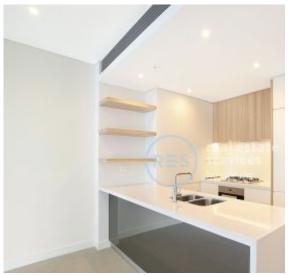

## **Deposit Taken!**

This 105sqm, 5th floor Apartment has to offer:

North-facing 2-Bedroom Apartment in Vance, Harold Park

- Spacious bedrooms with generous built-in wardrobes
- Open-plan living and dining area, leading to the balcony
- Modern kitchen with stone benchtops and Miele appliances
- Ultramodern bathrooms with plenty of storage, bath in ensuite
- North East-facing balcony, perfect for entertaining
- Internal laundry with washer and dryer included
- Study nook at entry, perfect for a home office
- Secure car space and storage cage included
- Ducted A/C, video intercom and NBN connectivity
- 220m to the Heritage-listed Tramsheds, light rail station and public transport  $\,$