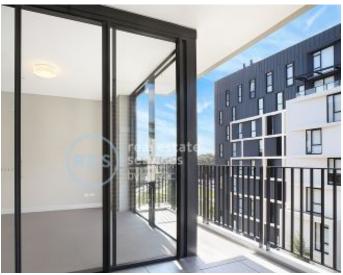

## **Deposit Taken!**

This 105sqm, 5th floor Apartment has to offer:

North-facing 2-Bedroom Apartment in Vance, Harold Park

- Spacious bedrooms with generous built-in wardrobes
- Open-plan living and dining area, leading to the balcony
- Modern kitchen with stone benchtops and Miele appliances
- Ultramodern bathrooms with plenty of storage, bath in ensuite
- North East-facing balcony, perfect for entertaining
- Internal laundry with washer and dryer included
- Study nook at entry, perfect for a home office
- Secure car space and storage cage included
- Ducted A/C, video intercom and NBN connectivity
- 220m to the Heritage-listed Tramsheds, light rail station and public transport  $\,$