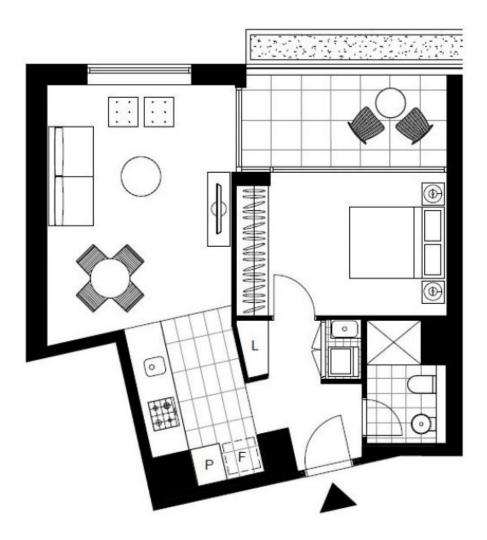

## **Deposit Taken!**

This 56sqm, 1-Bedroom Apartment features:

Modern & Stylish, 1-Bedroom Apartment in 'Vance' Harold Park

- Well-appointed bedroom with generous built-in wardrobe
- Open-plan living and dining area
- Modern kitchen with stone benchtop and Miele appliances
- Sleek bathroom with plenty of storage
- Private balcony, overlooking the internal gardens
- Internal laundry with washing machine and dryer included
- Secure storage cage included
- Ducted A/C, video intercom and NBN connectivity
- 300m to the Heritage-listed Tramsheds, light rail station and public transport

## **Deposit Taken!**

Contact: Naz Sabzpouri

02 8588 8888 0401 545 440

Type: Apartment
Date Available: 04/12/2020
Bond: \$2080

https://www.resbymirvac.com

Plans shown are only indicative of layout. Dimensions are approximate.