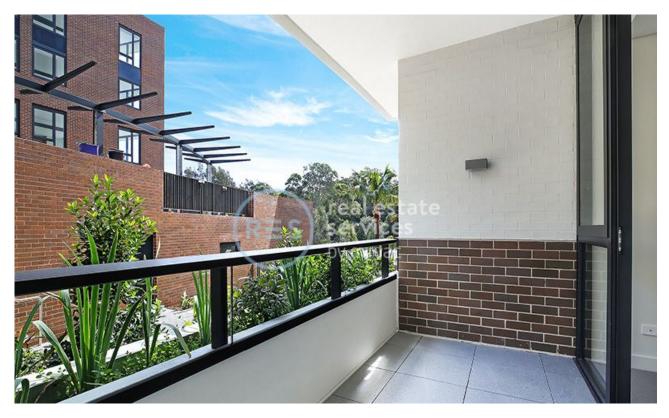

## **Deposit Taken!**

This 56sqm, 1-Bedroom Apartment features:

Modern & Stylish, 1-Bedroom Apartment in 'Vance' Harold Park

- Well-appointed bedroom with generous built-in wardrobe
- Open-plan living and dining area
- Modern kitchen with stone benchtop and Miele appliances
- Sleek bathroom with plenty of storage
- Private balcony, overlooking the internal gardens
- Internal laundry with washing machine and dryer included
- Secure storage cage included
- Ducted A/C, video intercom and NBN connectivity
- 300m to the Heritage-listed Tramsheds, light rail station and public transport