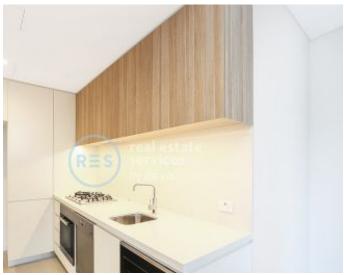

## **Deposit Taken!**

This 56sqm, 1-Bedroom Apartment features:

Modern & Stylish, 1-Bedroom Apartment in 'Vance' Harold Park

- Well-appointed bedroom with generous built-in wardrobe
- Open-plan living and dining area
- Modern kitchen with stone benchtop and Miele appliances
- Sleek bathroom with plenty of storage
- Private balcony, overlooking the internal gardens
- Internal laundry with washing machine and dryer included
- Secure storage cage included
- Ducted A/C, video intercom and NBN connectivity
- 300m to the Heritage-listed Tramsheds, light rail station and public transport