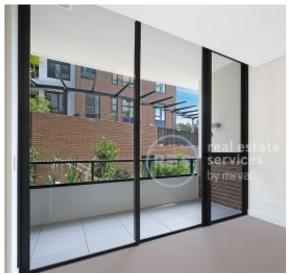

## **Deposit Taken!**

This 56sqm, 1-Bedroom Apartment features:

Modern & Stylish, 1-Bedroom Apartment in 'Vance' Harold Park

- Well-appointed bedroom with generous built-in wardrobe
- Open-plan living and dining area
- Modern kitchen with stone benchtop and Miele appliances
- Sleek bathroom with plenty of storage
- Private balcony, overlooking the internal gardens
- Internal laundry with washing machine and dryer included
- Secure storage cage included
- Ducted A/C, video intercom and NBN connectivity
- 300m to the Heritage-listed Tramsheds, light rail station and public transport