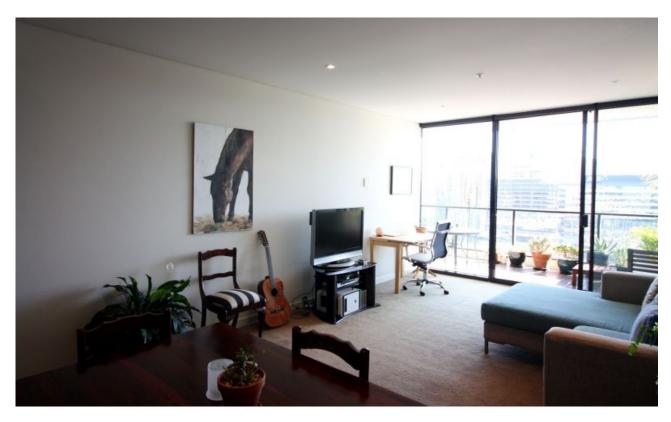

With natural light and uninterrupted views adding appeal this fully furnished apartment is comprised of an open plan kitchen with island bench and living, spacious bedroom with views and a well apportioned bathroom.