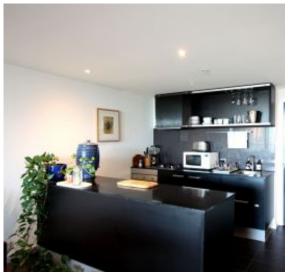

With natural light and uninterrupted views adding appeal this fully furnished apartment is comprised of an open plan kitchen with island bench and living, spacious bedroom with views and a well apportioned bathroom.