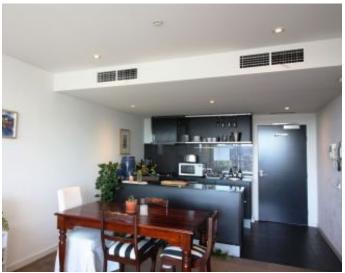

With natural light and uninterrupted views adding appeal this fully furnished apartment is comprised of an open plan kitchen with island bench and living, spacious bedroom with views and a well apportioned bathroom.