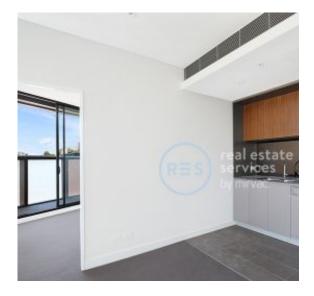

## Bright 2-Bedroom Apartment in Green Square This 82sqm, 2-Bedroom Apartment features:

- Spacious bedrooms with generous built-in wardrobes
- Open-plan living and dining area with access to the balcony
- Modern kitchen with stone benchtop and Smeg appliances
- Sleek bathroom with plenty of vanity storage
- Internal laundry with dryer included
- Secure storage cage included
- Ducted A/C, video intercom and NBN connectivity
- 300m to Woolworths, The Social Corner and Green Square Train Station