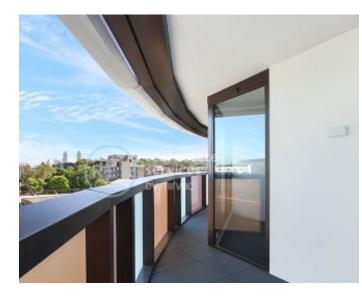

## Bright 2-Bedroom Apartment in Green Square This 82sqm, 2-Bedroom Apartment features:

- Spacious bedrooms with generous built-in wardrobes
- Open-plan living and dining area with access to the balcony
- Modern kitchen with stone benchtop and Smeg appliances
- Sleek bathroom with plenty of vanity storage
- Internal laundry with dryer included
- Secure storage cage included
- Ducted A/C, video intercom and NBN connectivity
- 300m to Woolworths, The Social Corner and Green Square Train Station