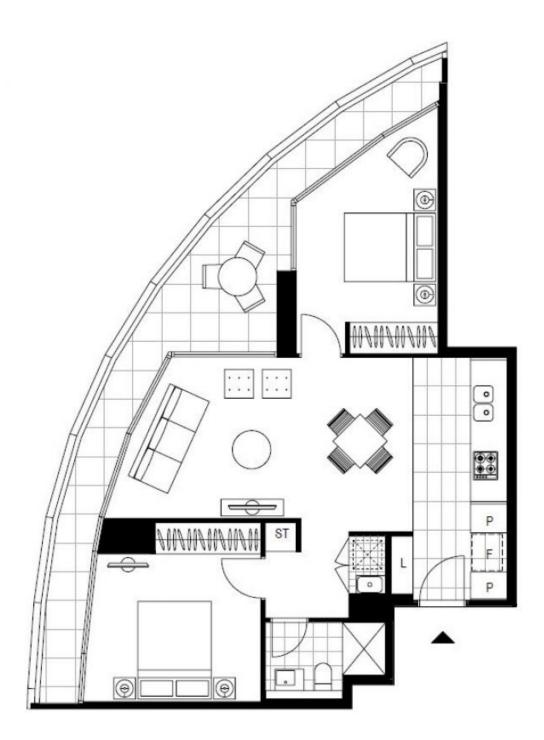

## Bright 2-Bedroom Apartment in Green Square This 82sqm, 2-Bedroom Apartment features:

- Spacious bedrooms with generous built-in wardrobes
- Open-plan living and dining area with access to the balcony
- Modern kitchen with stone benchtop and Smeg appliances
- Sleek bathroom with plenty of vanity storage
- Internal laundry with dryer included
- Secure storage cage included
- Ducted A/C, video intercom and NBN connectivity
- 300m to Woolworths, The Social Corner and Green Square Train Station

Plans shown are only indicative of layout. Dimensions are approximate.

ZETLAND, NSW 406/6 Ebsworth Street