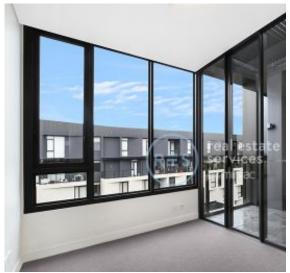

## **DEPOSIT TAKEN!**

This 58sqm, 1-Bedroom Apartment offers;

- Large bedroom with built-in wardrobe
- Open living area with separate study nook
- Balcony accessed via living and bedroom
- Modern stone kitchen with Miele appliances
- Ducted A/C, video intercom and NBN connectivity
- Internal laundry with washer and dryer included
- Secure basement storage cage included
- North-East orientation
- Walking distance to buses, the light rail and the Tramsheds