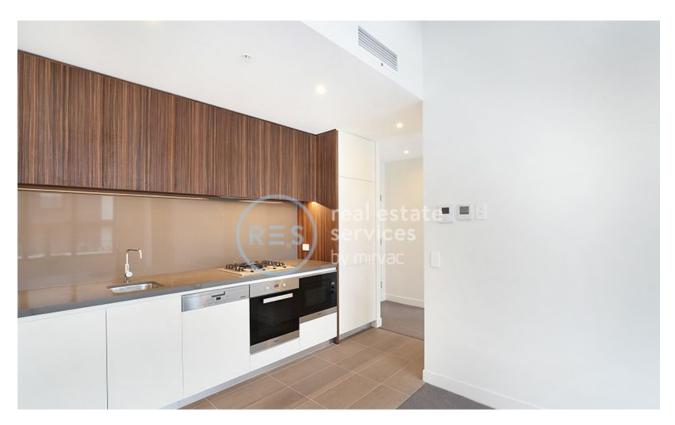

## **DEPOSIT TAKEN!**

This 58sqm, 1-Bedroom Apartment offers;

- Large bedroom with built-in wardrobe
- Open living area with separate study nook
- Balcony accessed via living and bedroom
- Modern stone kitchen with Miele appliances
- Ducted A/C, video intercom and NBN connectivity
- Internal laundry with washer and dryer included
- Secure basement storage cage included
- North-East orientation
- Walking distance to buses, the light rail and the Tramsheds