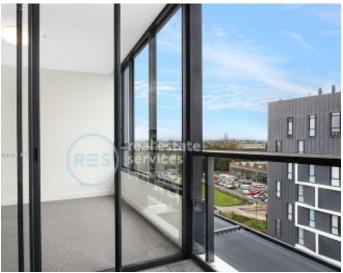

## **DEPOSIT TAKEN!**

This 58sqm, 1-Bedroom Apartment offers;

- Large bedroom with built-in wardrobe
- Open living area with separate study nook
- Balcony accessed via living and bedroom
- Modern stone kitchen with Miele appliances
- Ducted A/C, video intercom and NBN connectivity
- Internal laundry with washer and dryer included
- Secure basement storage cage included
- North-East orientation
- Walking distance to buses, the light rail and the Tramsheds