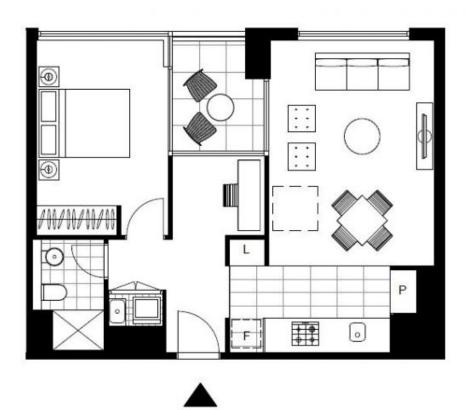

## **GLEBE, NSW** 810/172 Ross Street

## **DEPOSIT TAKEN!**

This 58sqm, 1-Bedroom Apartment offers;

- Large bedroom with built-in wardrobe
- Open living area with separate study nook
- Balcony accessed via living and bedroom
- Modern stone kitchen with Miele appliances
- Ducted A/C, video intercom and NBN connectivity
- Internal laundry with washer and dryer included
- Secure basement storage cage included
- North-East orientation
- Walking distance to buses, the light rail and the Tramsheds